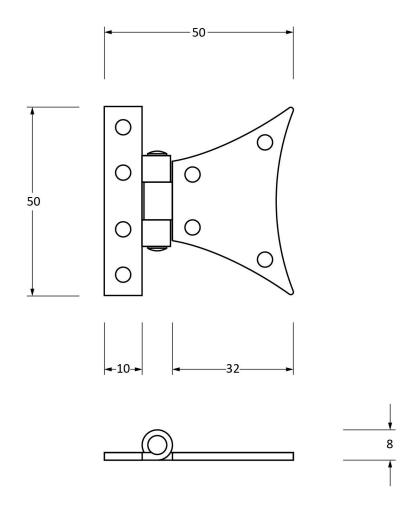

Please Note, due to the hand crafted nature of our products all measurements are approximate and should be used as a guide only.

| Product Information |                                | Pack Contents             | Fixing Screw   |                             |   |
|---------------------|--------------------------------|---------------------------|----------------|-----------------------------|---|
| Product Code:       | 33782                          | 2 x Half Butterfly Hinges | Size:          | Gauge 4 x 1/2" (3mm x 13mm) |   |
| Description:        | 2" Half Butterfly Hinge (Pair) | 16 x Fixing Screws        | Type:          | Roundhead                   | ı |
| Finish:             | Pewter                         |                           | Finish:        | Pewter