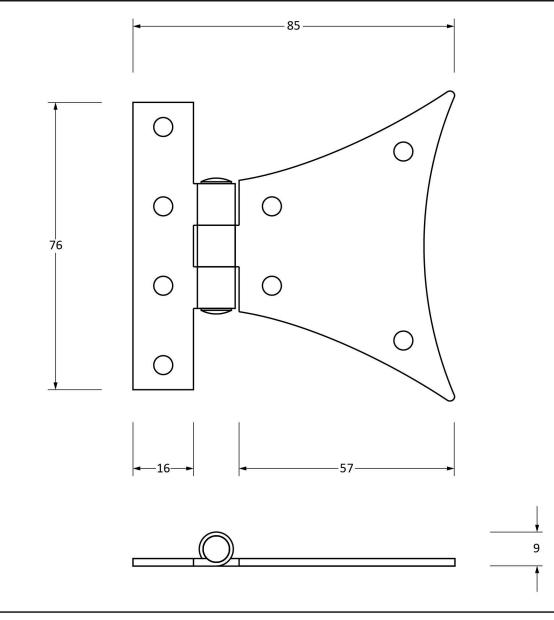

Please Note, due to the hand crafted nature of our products all measurements are approximate and should be used as a guide only.

| Product Information                                        |                                                                     | Pack Contents                                   | Fixing Screw                                |                                                                         |                                                                    |
|------------------------------------------------------------|---------------------------------------------------------------------|-------------------------------------------------|---------------------------------------------|-------------------------------------------------------------------------|--------------------------------------------------------------------|
| Product Code:<br>Description:<br>Finish:<br>Base Material: | 33783<br>3 1/4" Half Butterfly Hinge (Pair)<br>Pewter<br>Mild Steel | 2 x Half Butterfly Hinges<br>16 x Fixing Screws | Size:<br>Type:<br>Finish:<br>Base Material: | Gauge 6 x 3/4" (3.5mm x 19mm)<br>Roundhead<br>Pewter<br>Stainless Steel | From the form the form the form the form the form the anvil.co.uk. |