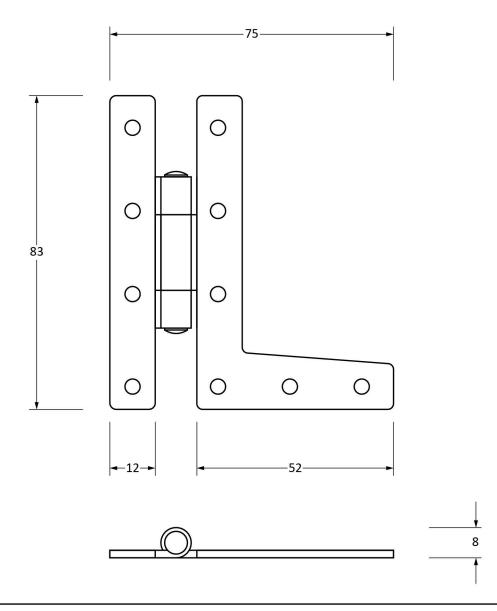

Please Note, due to the hand crafted nature of our products all measurements are approximate and should be used as a guide only.

|                     |                        | 8 N                | 1923           | 500                         |
|---------------------|------------------------|--------------------|----------------|-----------------------------|
| Product Information |                        | Pack Contents      | Fixing Screw   |                             |
| Product Code:       | 33784                  | 2 x HL Hinges      | Size:          | Gauge 4 x 1/2" (3mm x 13mm) |
| Description:        | 3 1/4" HL Hinge (Pair) | 20 x Fixing Screws | Type:          | Roundhead                   |
| Finish:             | Pewter                 |                    | Finish:        | Pewter                      |
| Base Material:      | Mild Steel             |                    | Base Material: | Stainless Steel             |
|                     |                        |                    |                |                             |