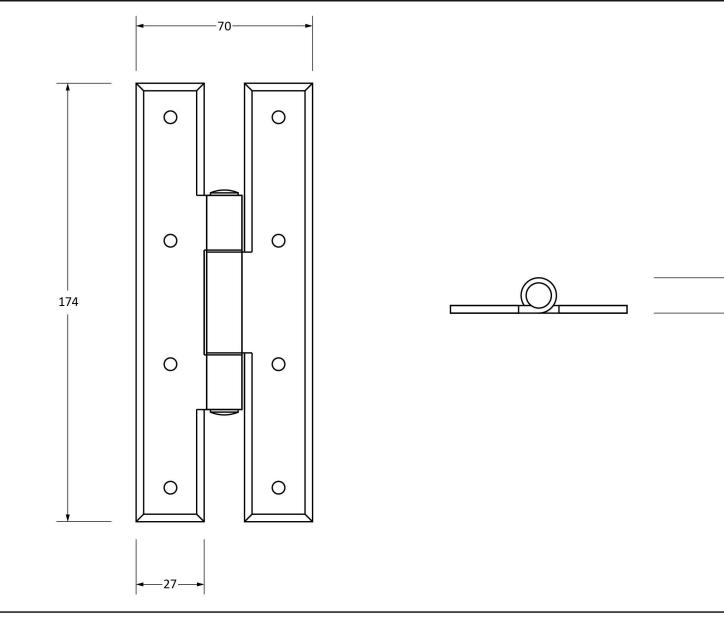

14

Please Note, due to the hand crafted nature of our products all measurements are approximate and should be used as a guide only.

| Product Information                                                                                  | Pack Contents                      | Fixing Screw                                                                             |                                                                    |
|------------------------------------------------------------------------------------------------------|------------------------------------|------------------------------------------------------------------------------------------|--------------------------------------------------------------------|
| Product Code: 33785<br>Description: 7" H Hinge (Pair)<br>Finish: Pewter<br>Base Material: Mild Steel | 2 x H Hinges<br>16 x Fixing Screws | Size:Gauge 6 x 1" (3.5mm x 25mm)Type:RoundheadFinish:PewterBase Material:Stainless Steel | From the form the form the form the form the form the anvil.co.uk. |