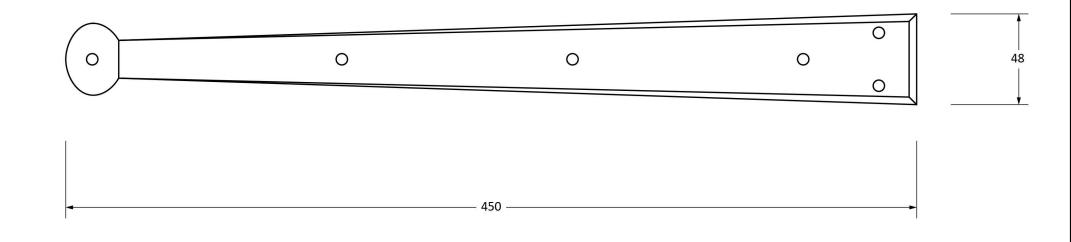

Please Note, due to the hand crafted nature of our products all measurements are approximate and should be used as a guide only.

| a come a como any   |                        | Hinge Front (Pair) 12 x Fixing Screws Type: Roundhead Screw |                |                           |  |
|---------------------|------------------------|-------------------------------------------------------------|----------------|---------------------------|--|
| Product Information |                        | Pack Contents                                               | Fixing Screw   |                           |  |
| Product Code:       | 33786                  | 2 x Hinge Front                                             | Size:          | Gauge 8 x 1" (4mm x 25mm) |  |
| Description:        | 18" Hinge Front (Pair) | 12 x Fixing Screws                                          | Type:          | Roundhead Screw           |  |
| Finish:             | Pewter                 |                                                             | Finish:        | Pewter                    |  |
| Base Material:      | Mild Steel             |                                                             | Base Material: | Stainless Steel           |  |
|                     |                        |                                                             |                |                           |  |