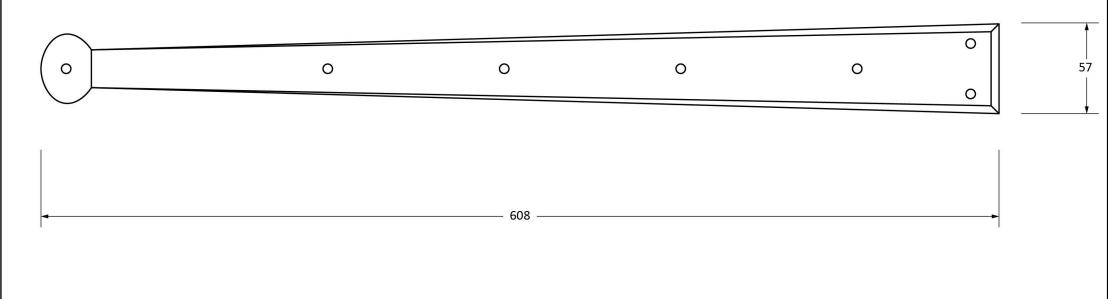

Please Note, due to the hand crafted nature of our products all measurements are approximate and should be used as a guide only.

| Product Information |                        | Pack Contents      | Fixing Screw   |                           |   |
|---------------------|------------------------|--------------------|----------------|---------------------------|---|
| Product Code:       | 33787                  | 2 x Hinge Front    | Size:          | Gauge 8 x 1" (4mm x 25mm) |   |
| Description:        | 24" Hinge Front (Pair) | 14 x Fixing Screws | Type:          | Roundhead Screw           |   |
| Finish:             | Pewter                 |                    | Finish:        | Pewter                    |   |
| Base Material:      | Mild Steel             |                    | Base Material: | Stainless Steel           |   |
|                     |                        |                    |                |                           | 1 |