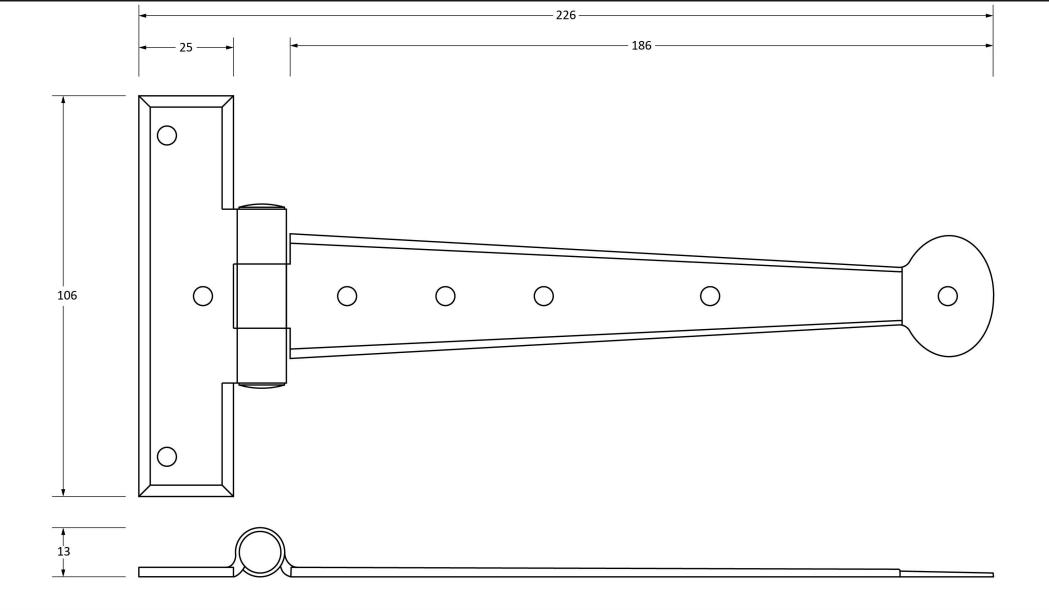

Please Note, due to the hand crafted nature of our products all measurements are approximate and should be used as a guide only.

| Product Information                                                                  | Pack Contents                      | Fixing Screw                                                                               |                                                                                                                                                                                                                                                                                                                                                                                                                                                                                                                                                                                                                                                                                                                                                                                                                                                                                                                                                                                                                                                                                                                                                                                                                                                                                                                                                                                                                                                                                                                                                                                                                                                                                                                                                                                                                                                                                                                                                                                                                                                                                                                                 |
|--------------------------------------------------------------------------------------|------------------------------------|--------------------------------------------------------------------------------------------|---------------------------------------------------------------------------------------------------------------------------------------------------------------------------------------------------------------------------------------------------------------------------------------------------------------------------------------------------------------------------------------------------------------------------------------------------------------------------------------------------------------------------------------------------------------------------------------------------------------------------------------------------------------------------------------------------------------------------------------------------------------------------------------------------------------------------------------------------------------------------------------------------------------------------------------------------------------------------------------------------------------------------------------------------------------------------------------------------------------------------------------------------------------------------------------------------------------------------------------------------------------------------------------------------------------------------------------------------------------------------------------------------------------------------------------------------------------------------------------------------------------------------------------------------------------------------------------------------------------------------------------------------------------------------------------------------------------------------------------------------------------------------------------------------------------------------------------------------------------------------------------------------------------------------------------------------------------------------------------------------------------------------------------------------------------------------------------------------------------------------------|
| Product Code:33789Description:9" T Hinge (Pair)Finish:PewterBase Material:Mild Steel | 2 x T Hinges<br>16 x Fixing Screws | Size:Gauge 6 x 3/4" (3.5mm x 19mm)Type:RoundheadFinish:PewterBase Material:Stainless Steel | From the $the the formula of the second seco$ |