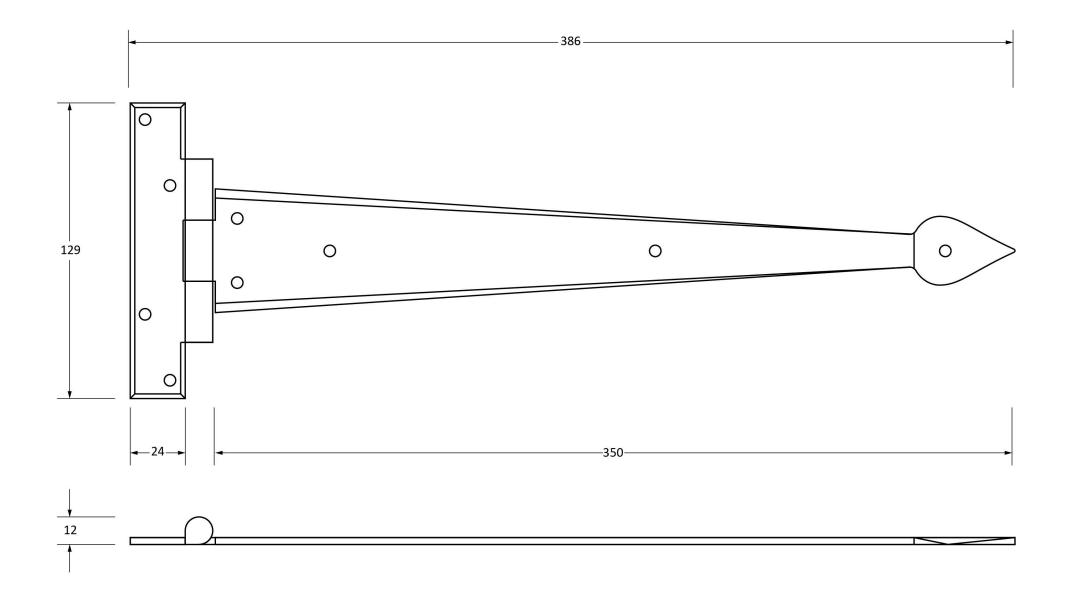

Please Note, due to the hand crafted nature of our products all measurements are approximate and should be used as a guide only.

| Product Information                                                                   | Pack Contents                      | Fixing Screw                                |                                                                           |                                                 |
|---------------------------------------------------------------------------------------|------------------------------------|---------------------------------------------|---------------------------------------------------------------------------|-------------------------------------------------|
| Product Code:33791Description:15" T Hinge (Pair)Finish:PewterBase Material:Mild Steel | 2 x T Hinges<br>18 x Fixing Screws | Size:<br>Type:<br>Finish:<br>Base Material: | Gauge 8 x 1" (4mm x 25mm)<br>Roundhead Screw<br>Pewter<br>Stainless Steel | From the form the from the from the anvil.co.uk |