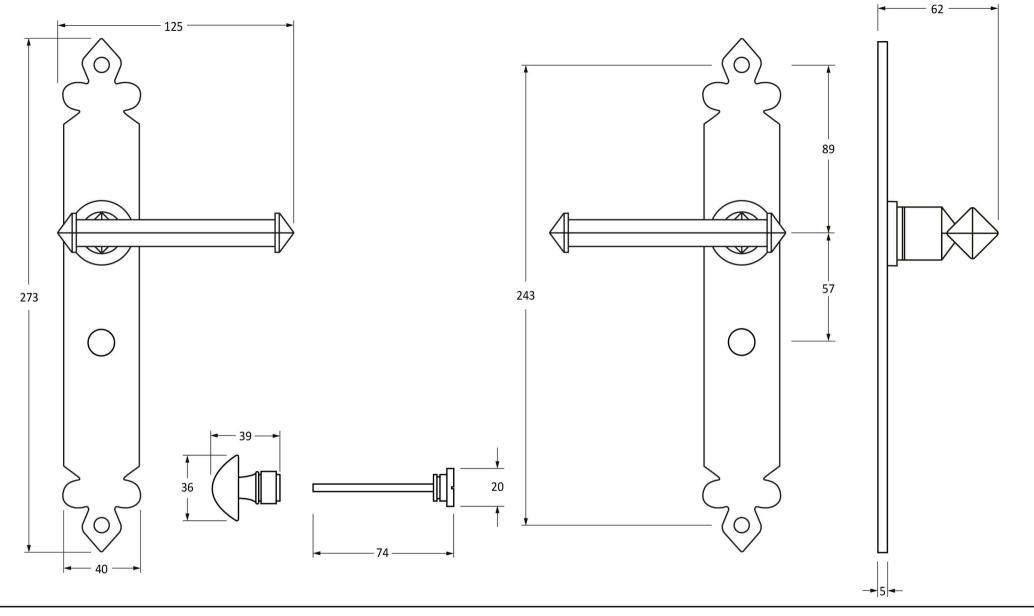

Please Note, due to the hand crafted nature of our products all measurements are approximate and should be used as a guide only.

| Product Information                                        |                                                                  | Pack Contents                                                                                                                          | Fixing Screws                               |                                                               |  |
|------------------------------------------------------------|------------------------------------------------------------------|----------------------------------------------------------------------------------------------------------------------------------------|---------------------------------------------|---------------------------------------------------------------|--|
| Product Code:<br>Description:<br>Finish:<br>Base Material: | 33802<br>Tudor Lever Bathroom Set<br>Pewter Patina<br>Mild Steel | 2 x Handles 1 x Standard Spindle (8mm x 110mm) 1 x Standard Spindle (8mm x 140mm) 1 x Thumbturn 1 x Steel Allen Key 2 x Fixings Screws | Size:<br>Type:<br>Finish:<br>Base Material: | 90mm & 16mm Male & Female Bolts Pewter Patina Stainless Steel |  |