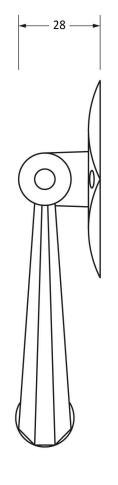

Please Note, due to the hand crafted nature of our products all measurements are approximate and should be used as a guide only.

| Product Information |                          | Pack Contents     | Fixing Screws  |                           |
|---------------------|--------------------------|-------------------|----------------|---------------------------|
| Product Code:       | 33805                    | 1 x Door Knocker  | Size:          | Gauge 8 x 1" (4mm x 25mm) |
| Description:        | Shakespeare Door Knocker | 1 x Door Stud     | Type:          | Roundhead                 |
| Finish:             | Pewter                   | 4 x Fixing Screws | Finish:        | Pewter                    |
| Base Material:      | Mild Steel               |                   | Base Material: | Stainless Steel           |
|                     |                          |                   |                |                           |