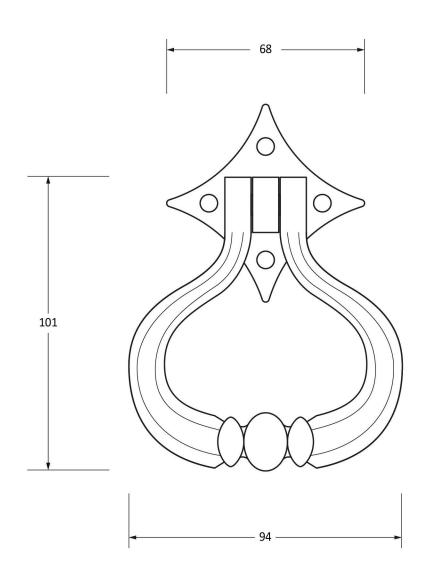

Please Note, due to the hand crafted nature of our products all measurements are approximate and should be used as a guide only.

| Product Information |                          | Pack Contents     | Fixing Screws  |                           |
|---------------------|--------------------------|-------------------|----------------|---------------------------|
| Product Code:       | 33805                    | 1 x Door Knocker  | Size:          | Gauge 8 x 1" (4mm x 25mm) |
| Description:        | Shakespeare Door Knocker | 1 x Door Stud     | Type:          | Roundhead                 |
| Finish:             | Pewter                   | 4 x Fixing Screws | Finish:        | Pewter                    |
| Base Material:      | Mild Steel               |                   | Base Material: | Stainless Steel           |
|                     |                          |                   |                |                           |