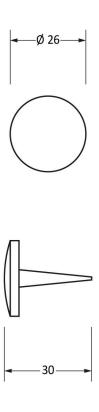

Please Note, due to the hand crafted nature of our products all measurements are approximate and should be used as a guide only.

| Product Information |                          | Pack Contents     | Fixing Screws  |                           |
|---------------------|--------------------------|-------------------|----------------|---------------------------|
| Product Code:       | 33805                    | 1 x Door Knocker  | Size:          | Gauge 8 x 1" (4mm x 25mm) |
| Description:        | Shakespeare Door Knocker | 1 x Door Stud     | Type:          | Roundhead                 |
| Finish:             | Pewter                   | 4 x Fixing Screws | Finish:        | Pewter                    |
| Base Material:      | Mild Steel               |                   | Base Material: | Stainless Steel           |
|                     |                          |                   |                |                           |