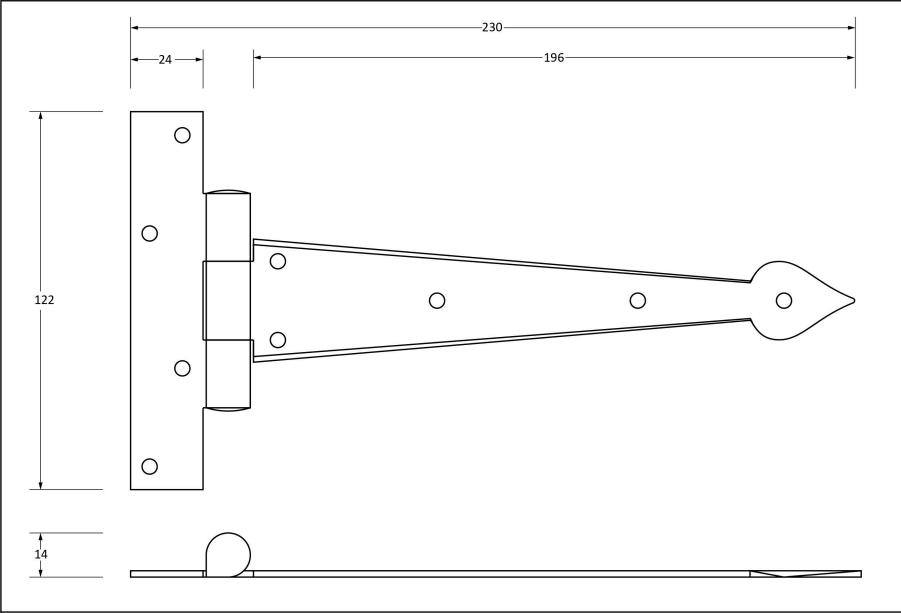

Please Note, due to the hand crafted nature of our products all measurements are approximate and should be used as a guide only.

|                     |                              | <i>N</i> N         | 190.5          | 50Y                          |
|---------------------|------------------------------|--------------------|----------------|------------------------------|
| Product Information |                              | Pack Contents      | Fixing Screw   |                              |
| Product Code:       | 33806                        | 2 x T Hinges       | Size:          | Gauge 6 x 3/4" (3.5mmx 19mm) |
| Description:        | 9" Arrow Head T Hinge (Pair) | 18 x Fixing Screws | Type:          | Roundhead                    |
| Finish:             | Black                        |                    | Finish:        | Black                        |
| Base Material:      | Mild Steel                   |                    | Base Material: | Stainless Steel              |
|                     |                              |                    |                |                              |