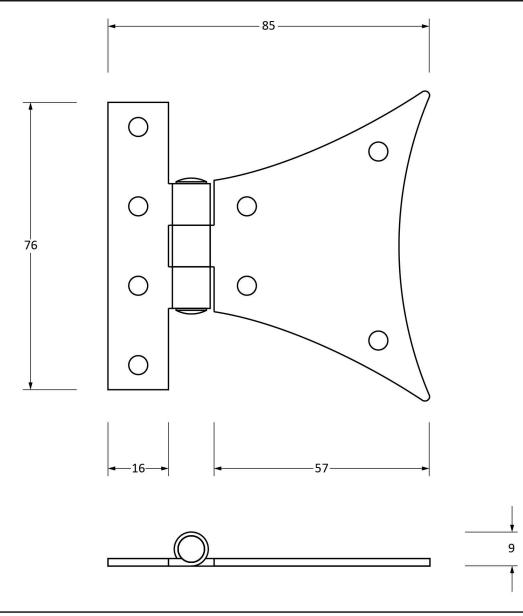

Please Note, due to the hand crafted nature of our products all measurements are approximate and should be used as a guide only.

|                                                   |                                                                    |                                                 | 5547                                        |                                                               |
|---------------------------------------------------|--------------------------------------------------------------------|-------------------------------------------------|---------------------------------------------|---------------------------------------------------------------|
| Product Information                               |                                                                    | Pack Contents                                   | Fixing Screw                                |                                                               |
| Product Code: Description: Finish: Base Material: | 33811<br>3 1/4" Half Butterfly Hinge (Pair)<br>Black<br>Mild Steel | 2 x Half Butterfly Hinges<br>16 x Fixing Screws | Size:<br>Type:<br>Finish:<br>Base Material: | Gauge 6 x 3/4" (3.5mm x 19mm) Roundhead Black Stainless Steel |
|                                                   |                                                                    |                                                 |                                             |                                                               |