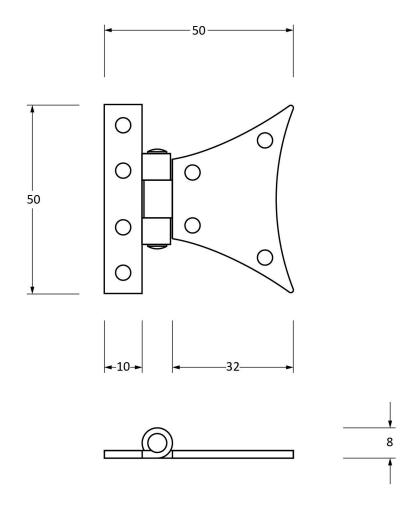

Please Note, due to the hand crafted nature of our products all measurements are approximate and should be used as a guide only.

| Product Information |                                | Pack Contents             | Fixing Screw   |                             |
|---------------------|--------------------------------|---------------------------|----------------|-----------------------------|
| Product Code:       | 33812                          | 2 x Half Butterfly Hinges | Size:          | Gauge 4 x 1/2" (3mm x 13mm) |
| Description:        | 2" Half Butterfly Hinge (Pair) | 16 x Fixing Screws        | Type:          | Roundhead                   |
| Finish:             | Black                          |                           | Finish:        | Black                       |
| Base Material:      | Mild Steel                     |                           | Base Material: | Stainless Steel             |
|                     |                                |                           |                |                             |