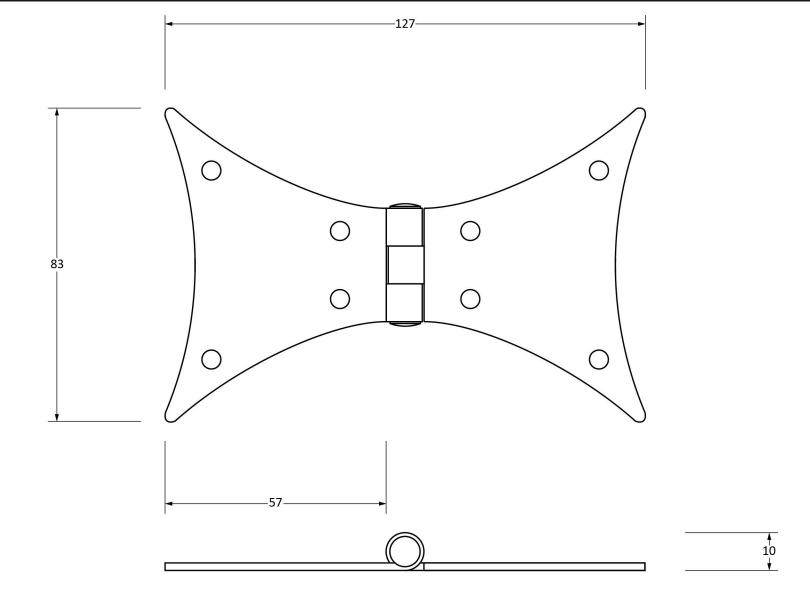

Please Note, due to the hand crafted nature of our products all measurements are approximate and should be used as a guide only.

| у по |                           |                      |                |                               |
|------------------------------------------|---------------------------|----------------------|----------------|-------------------------------|
| Product Information                      |                           | Pack Contents        | Fixing Screw   |                               |
| Product Code:                            | 33813                     | 2 x Butterfly Hinges | Size:          | Gauge 6 x 3/4" (3.5mm x 19mm) |
| Description:                             | 5" Butterfly Hinge (Pair) | 16 x Fixing Screws   | Type:          | Roundhead                     |
| Finish:                                  | Black                     |                      | Finish:        | Black                         |
| Base Material:                           | Mild Steel                |                      | Base Material: | Stainless Steel               |
|                                          |                           |                      |                |                               |