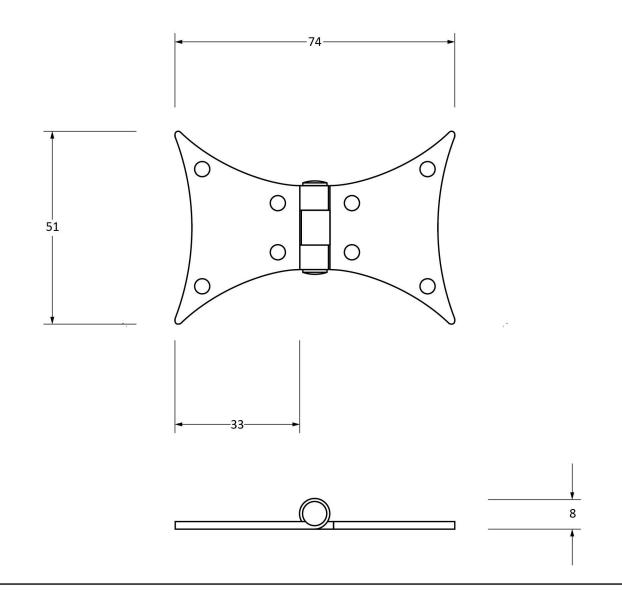

Please Note, due to the hand crafted nature of our products all measurements are approximate and should be used as a guide only.

| Product Information                                        |                                                           | Pack Contents                              | Fixing Screw                                |                                                                      |                                                       |
|------------------------------------------------------------|-----------------------------------------------------------|--------------------------------------------|---------------------------------------------|----------------------------------------------------------------------|-------------------------------------------------------|
| Product Code:<br>Description:<br>Finish:<br>Base Material: | 33814<br>3″ Butterfly Hinge (Pair)<br>Black<br>Mild Steel | 2 x Butterfly Hinges<br>16 x Fixing Screws | Size:<br>Type:<br>Finish:<br>Base Material: | Gauge 4 x 1/2" (3mm x 13mm)<br>Roundhead<br>Black<br>Stainless Steel | From the • 1 <sup>®</sup><br>www.from the anvil.co.uk |