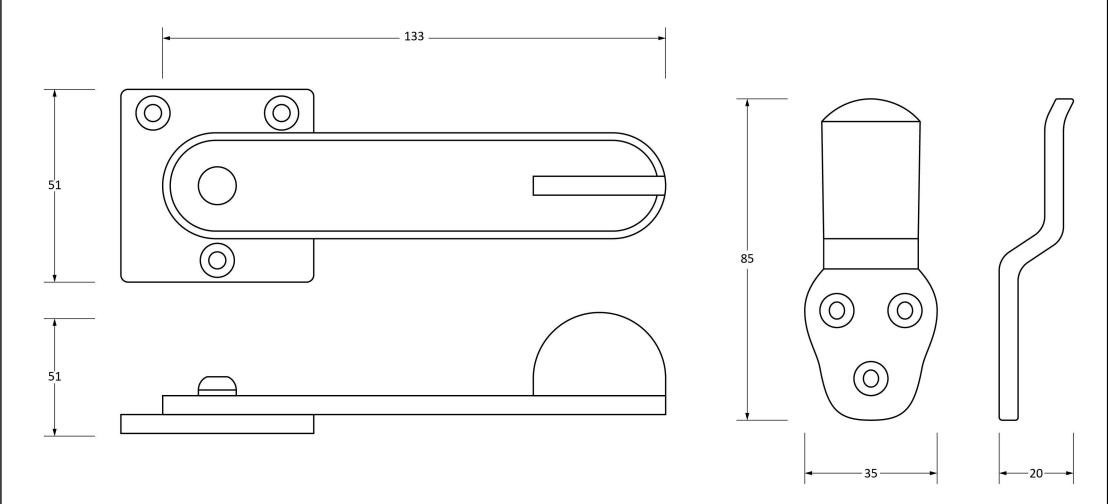

Please Note, due to the hand crafted nature of our products all measurements are approximate and should be used as a guide only.

| Product Information                                                                                 | Pack Contents                              | Fixing Screws                               |                                                                        |                                                              |
|-----------------------------------------------------------------------------------------------------|--------------------------------------------|---------------------------------------------|------------------------------------------------------------------------|--------------------------------------------------------------|
| Product Code: 33818<br>Description: Privacy Latch Set<br>Finish: Black<br>Base Material: Mild Steel | 1 x Latch<br>1 x Keep<br>6 x Fixing Screws | Size:<br>Type:<br>Finish:<br>Base Material: | Gauge 8 x 3/4" (4mm x 19mm)<br>Countersunk<br>Black<br>Stainless Steel | From the <b>t</b> 1 <sup>®</sup><br>www.from the anvil.co.uk |