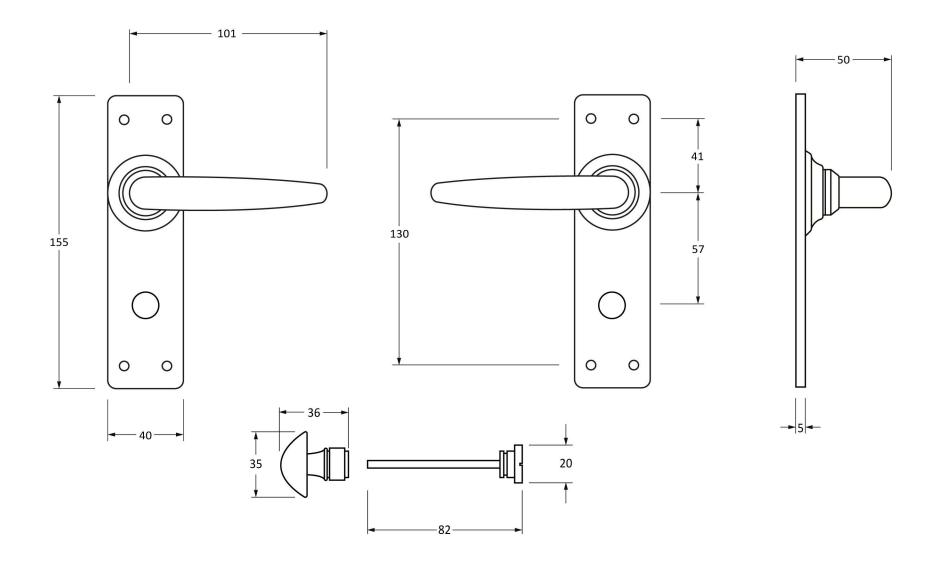

Please Note, due to the hand crafted nature of our products all measurements are approximate and should be used as a guide only.

| Product Information                                                                                            | Pack Contents                                                                                                                   | Fixing Screws                               |                                                             |  |
|----------------------------------------------------------------------------------------------------------------|---------------------------------------------------------------------------------------------------------------------------------|---------------------------------------------|-------------------------------------------------------------|--|
| Product Code: 33822  Description: Smooth Bathroom Lever Lock Set  Finish: Black  Base Material: Malleable Iron | 2 x Handles 1 x Thumbturn 1 x Split Spindle (8mm x 110mm) 1 x Split Spindle (8mm x 140mm) 1 x Steel Allen key 8 x Fixing Screws | Size:<br>Type:<br>Finish:<br>Base Material: | Gauge 8 x 1" (4mm x 25mm) Countersunk Black Stainless Steel |  |