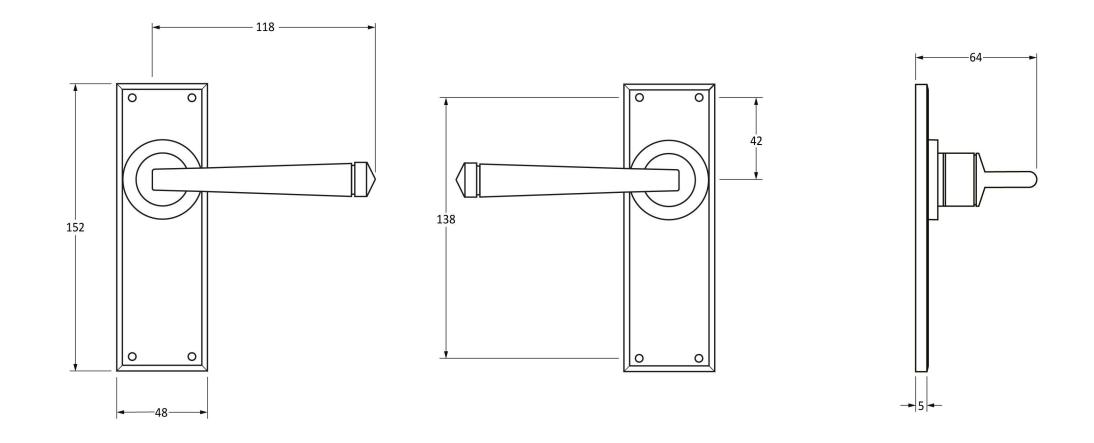

Please Note, due to the hand crafted nature of our products all measurements are approximate and should be used as a guide only.

| Product Information                                                                                    | Pack Contents                                                                                                                 | Fixing Screws                               |                                                                       |                                                                    |
|--------------------------------------------------------------------------------------------------------|-------------------------------------------------------------------------------------------------------------------------------|---------------------------------------------|-----------------------------------------------------------------------|--------------------------------------------------------------------|
| Product Code: 33823<br>Description: Avon Lever Latch Set<br>Finish: Black<br>Base Material: Mild Steel | 2 x Handles<br>1 x Split Spindle (8mm x 110mm)<br>1 x Split Spindle (8mm x 140mm)<br>1 x Steel Allen Key<br>8 x Fixing Screws | Size:<br>Type:<br>Finish:<br>Base Material: | Gauge 6 x 1" (3.5mm x 25mm)<br>Round Head<br>Black<br>Stainless Steel | From the form the form the form the form the form the anvil.co.uk. |