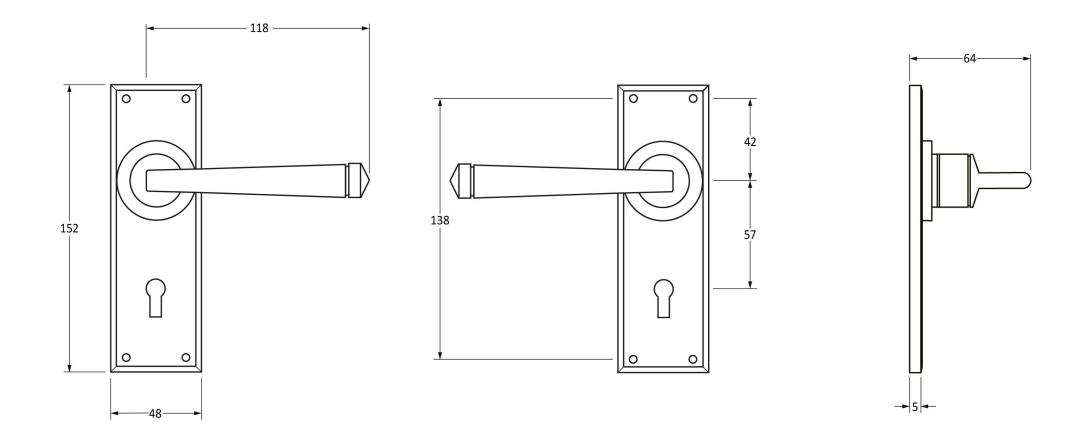

Please Note, due to the hand crafted nature of our products all measurements are approximate and should be used as a guide only.

| Product Information                                                                                   | Pack Contents                                                                                                                 | Fixing Screws                               |                                                                       |                                                   |
|-------------------------------------------------------------------------------------------------------|-------------------------------------------------------------------------------------------------------------------------------|---------------------------------------------|-----------------------------------------------------------------------|---------------------------------------------------|
| Product Code: 33824<br>Description: Avon Lever Lock Set<br>Finish: Black<br>Base Material: Mild Steel | 2 x Handles<br>1 x Split Spindle (8mm x 110mm)<br>1 x Split Spindle (8mm x 140mm)<br>1 x Steel Allen Key<br>8 x Fixing Screws | Size:<br>Type:<br>Finish:<br>Base Material: | Gauge 6 x 1" (3.5mm x 25mm)<br>Round Head<br>Black<br>Stainless Steel | From the for the for the www.from the anvil.co.uk |