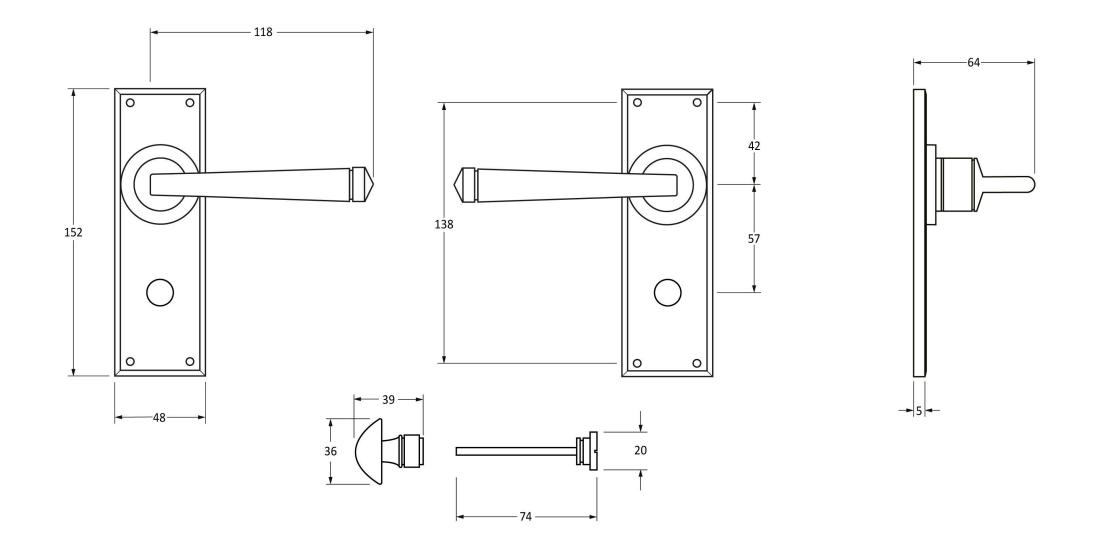

Please Note, due to the hand crafted nature of our products all measurements are approximate and should be used as a guide only.

| Product Information                                                                                       | Pack Contents                                                                                                                                  | Fixing Screws                                                                                            |                                                       |
|-----------------------------------------------------------------------------------------------------------|------------------------------------------------------------------------------------------------------------------------------------------------|----------------------------------------------------------------------------------------------------------|-------------------------------------------------------|
| Product Code: 33825<br>Description: Avon Lever Bathroom Set<br>Finish: Black<br>Base Material: Mild Steel | 2 x Handles<br>1 x Thumbturn<br>1 x Split Spindle (8mm x 110mm)<br>1 x Split Spindle (8mm x 140mm)<br>1 x Steel Allen Key<br>8 x Fixing Screws | Size: Gauge 6 x 1" (3.5mm x 25mm)<br>Type: Round Head<br>Finish: Black<br>Base Material: Stainless Steel | From the • 1 <sup>®</sup><br>www.from the anvil.co.uk |