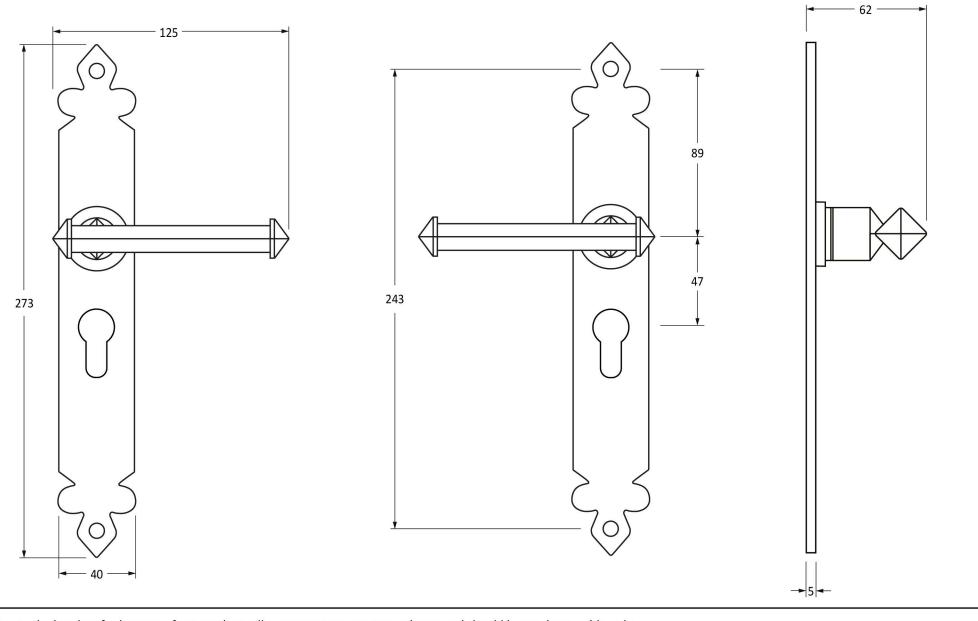

Please Note, due to the hand crafted nature of our products all measurements are approximate and should be used as a guide only.

| Product Information |                           | Pack Contents                   | Fixing Screws  |                             |  |
|---------------------|---------------------------|---------------------------------|----------------|-----------------------------|--|
| Product Code:       | 33827                     | 2 x Handles                     | Size:          | 90mm & 16mm                 |  |
| Description:        | Tudor Lever Euro Lock Set | 1 x Split Spindle (8mm x 110mm) | Type:          | Slotted Male & Female Bolts |  |
| Finish:             | Black                     | 1 x Split Spindle (8mm x 140mm) | Finish:        | Black                       |  |
| Base Material:      | Mild Steel                | 1 x Steel Allen Key             | Base Material: | Stainless Steel             |  |
|                     |                           | 2 x Fixing Screws               |                |                             |  |