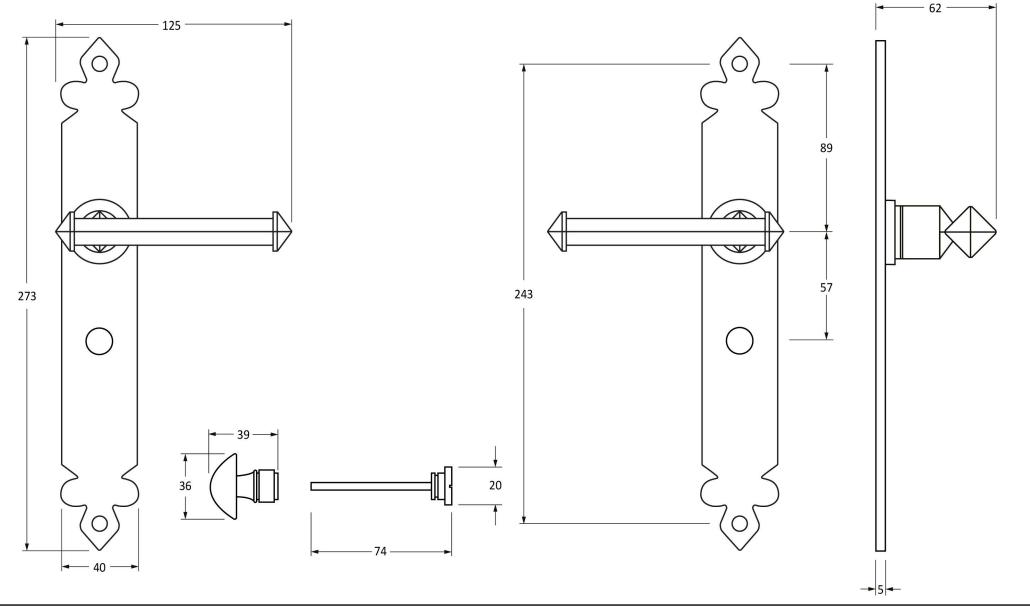

Please Note, due to the hand crafted nature of our products all measurements are approximate and should be used as a guide only.

| Please Note, due to the hand crafted hature of our products all measurements are approximate and should be used as a guide only. |                                                                                                                                 |                                             |                                                                        |  |
|----------------------------------------------------------------------------------------------------------------------------------|---------------------------------------------------------------------------------------------------------------------------------|---------------------------------------------|------------------------------------------------------------------------|--|
| Product Information                                                                                                              | Pack Contents                                                                                                                   | Fixing Screws                               |                                                                        |  |
| Product Code: 33828  Description: Tudor Lever Bathroom Set  Finish: Black  Base Material: Mild Steel                             | 2 x Handles 1 x Thumbturn 1 x Split Spindle (8mm x 110mm) 1 x Split Spindle (8mm x 140mm) 1 x Steel Allen Key 2 x Fixing Screws | Size:<br>Type:<br>Finish:<br>Base Material: | 90mm & 16mm<br>Slotted Male & Female Bolts<br>Black<br>Stainless Steel |  |