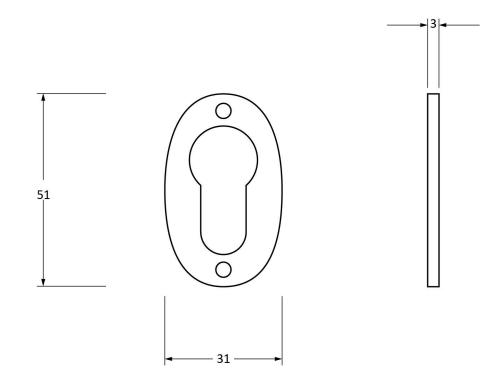

Please Note, due to the hand crafted nature of our products all measurements are approximate and should be used as a guide only.

| Product Information                                                                                    | Pack Contents                       | Fixing Screws                               |                                                                      |                                                               |  |
|--------------------------------------------------------------------------------------------------------|-------------------------------------|---------------------------------------------|----------------------------------------------------------------------|---------------------------------------------------------------|--|
| Product Code: 33830<br>Description: Oval Euro Escutcheon<br>Finish: Black<br>Base Material: Mild Steel | 1 x Escutcheon<br>2 x Fixing Screws | Size:<br>Type:<br>Finish:<br>Base Material: | Gauge 4 x 1/2" (3mm x 13mm)<br>Roundhead<br>Black<br>Stainless Steel | From the <b>t</b> 1 <sup>®</sup><br>www.from the anvil.co.uk. |  |