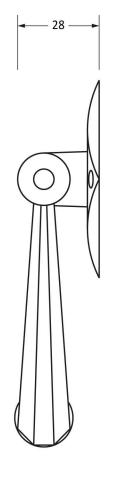

Please Note, due to the hand crafted nature of our products all measurements are approximate and should be used as a guide only.

|                     | *                        |                   | -              |                           |
|---------------------|--------------------------|-------------------|----------------|---------------------------|
| Product Information |                          | Pack Contents     | Fixing Screws  |                           |
| Product Code:       | 33839                    | 1 x Door Knocker  | Size:          | Gauge 8 x 1" (4mm x 25mm) |
| Description:        | Shakespeare Door Knocker | 1 x Door Stud     | Type:          | Roundhead                 |
| Finish:             | Black                    | 4 x Fixing Screws | Finish:        | Black                     |
| Base Material:      | Mild Steel               |                   | Base Material: | Stainless Steel           |
|                     |                          |                   |                |                           |