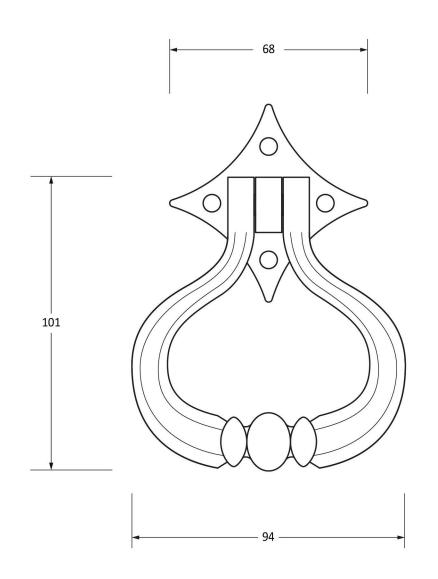

Please Note, due to the hand crafted nature of our products all measurements are approximate and should be used as a guide only.

|                     | *                        |                   | -              |                           |
|---------------------|--------------------------|-------------------|----------------|---------------------------|
| Product Information |                          | Pack Contents     | Fixing Screws  |                           |
| Product Code:       | 33839                    | 1 x Door Knocker  | Size:          | Gauge 8 x 1" (4mm x 25mm) |
| Description:        | Shakespeare Door Knocker | 1 x Door Stud     | Type:          | Roundhead                 |
| Finish:             | Black                    | 4 x Fixing Screws | Finish:        | Black                     |
| Base Material:      | Mild Steel               |                   | Base Material: | Stainless Steel           |
|                     |                          |                   |                |                           |