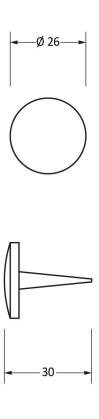

Please Note, due to the hand crafted nature of our products all measurements are approximate and should be used as a guide only.

|                     | *                        |                   | -              |                           |
|---------------------|--------------------------|-------------------|----------------|---------------------------|
| Product Information |                          | Pack Contents     | Fixing Screws  |                           |
| Product Code:       | 33839                    | 1 x Door Knocker  | Size:          | Gauge 8 x 1" (4mm x 25mm) |
| Description:        | Shakespeare Door Knocker | 1 x Door Stud     | Type:          | Roundhead                 |
| Finish:             | Black                    | 4 x Fixing Screws | Finish:        | Black                     |
| Base Material:      | Mild Steel               |                   | Base Material: | Stainless Steel           |
|                     |                          |                   |                |                           |