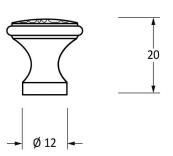

Please Note, due to the hand crafted nature of our products all measurements are approximate and should be used as a guide only.

| Product Information |                               | Pack Contents     | Fixing Screw   |                       |   |
|---------------------|-------------------------------|-------------------|----------------|-----------------------|---|
| Product Code:       | 33840                         | 1 x Cupboard Knob | Size:          | M4 X 40mm             |   |
| Description:        | Hammered Cabinet Knob - Small | 1 x Fixing Screw  | Type:          | Slotted Machine Screw |   |
| Finish:             | Black                         |                   | Finish:        | Zinc Plating          |   |
| Base Material:      | Mild Steel                    |                   | Base Material: | Mild Steel            |   |
|                     |                               |                   |                |                       | ı |