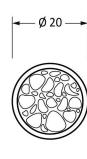

Please Note, due to the hand crafted nature of our products all measurements are approximate and should be used as a guide only.

| Product Information |                               | Pack Contents     | Fixing Screw   |                       |   |
|---------------------|-------------------------------|-------------------|----------------|-----------------------|---|
| Product Code:       | 33840                         | 1 x Cupboard Knob | Size:          | M4 X 40mm             |   |
| Description:        | Hammered Cabinet Knob - Small | 1 x Fixing Screw  | Type:          | Slotted Machine Screw |   |
| Finish:             | Black                         |                   | Finish:        | Zinc Plating          |   |
| Base Material:      | Mild Steel                    |                   | Base Material: | Mild Steel            |   |
|                     |                               |                   |                |                       | ı |