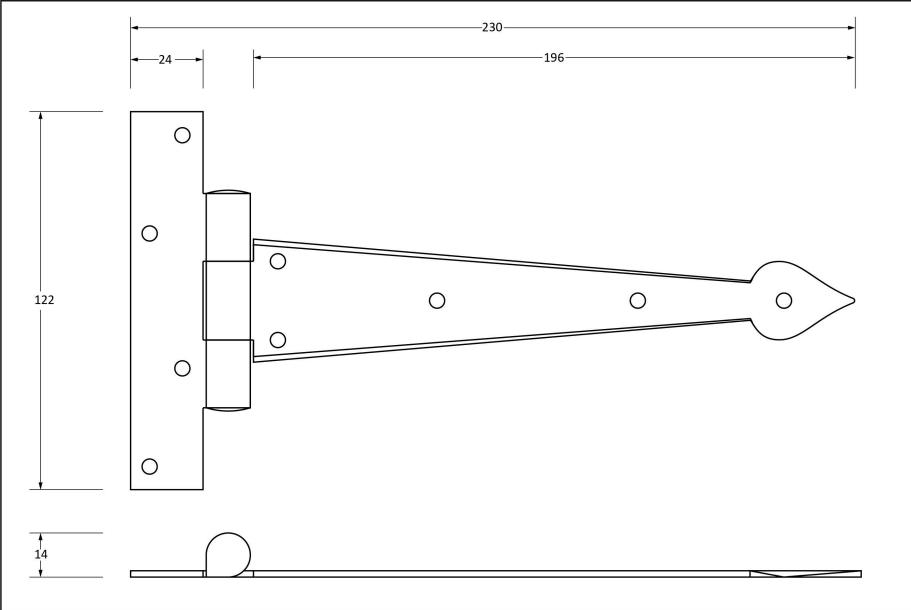

Please Note, due to the hand crafted nature of our products all measurements are approximate and should be used as a guide only.

| Product Information                                        |                                                                | Pack Contents                      | Fixing Screw                                |                                                                         |                                                        |
|------------------------------------------------------------|----------------------------------------------------------------|------------------------------------|---------------------------------------------|-------------------------------------------------------------------------|--------------------------------------------------------|
| Product Code:<br>Description:<br>Finish:<br>Base Material: | 33842<br>9" Arrow Head T Hinge (Pair)<br>Beeswax<br>Mild Steel | 2 x T Hinges<br>18 x Fixing Screws | Size:<br>Type:<br>Finish:<br>Base Material: | Gauge 6 x 3/4" (3.5mmx 19mm)<br>Roundhead<br>Beeswax<br>Stainless Steel | From the • 1 <sup>®</sup><br>www.from the anvil.co.uk. |