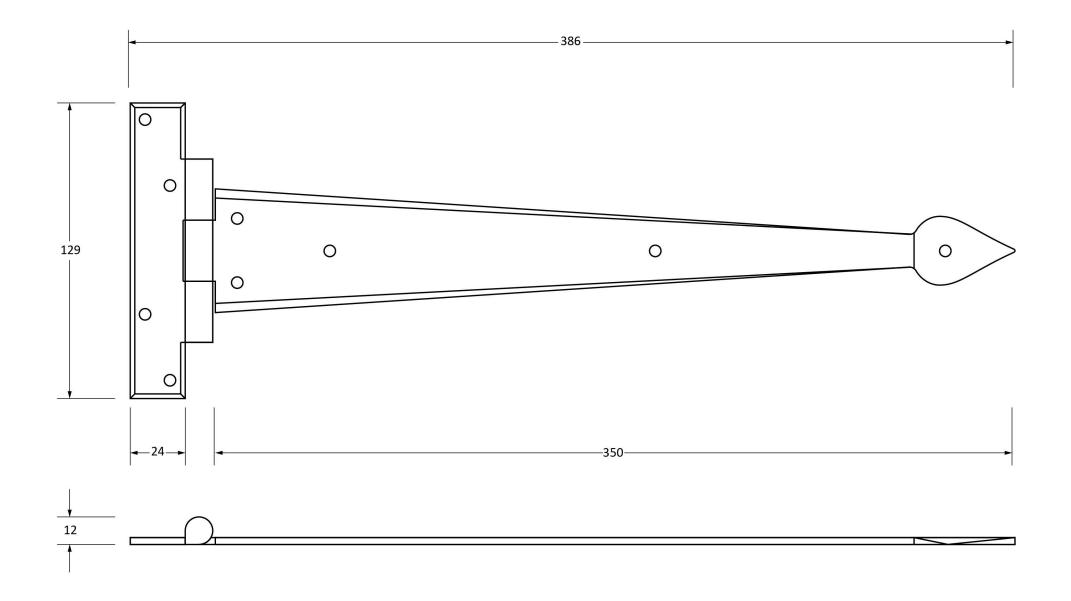

Please Note, due to the hand crafted nature of our products all measurements are approximate and should be used as a guide only.

| Product Information                                                                    | Pack Contents                      | Fixing Screw                                |                                                                            |                                                 |
|----------------------------------------------------------------------------------------|------------------------------------|---------------------------------------------|----------------------------------------------------------------------------|-------------------------------------------------|
| Product Code:33843Description:15" T Hinge (Pair)Finish:BeeswaxBase Material:Mild Steel | 2 x T Hinges<br>18 x Fixing Screws | Size:<br>Type:<br>Finish:<br>Base Material: | Gauge 8 x 1" (4mm x 25mm)<br>Roundhead Screw<br>Beeswax<br>Stainless Steel | From the form the from the from the anvil.co.uk |