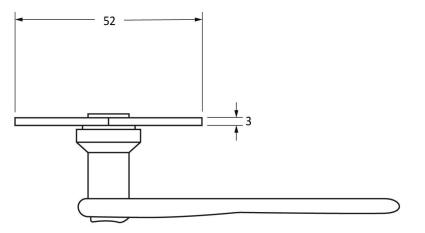

Please Note, due to the hand crafted nature of our products all measurements are approximate and should be used as a guide only.

| Product Information                                        |                                                                 | Pack Contents                                                                                                                 | Fixing Screws                               |                                                                         |                                                      |
|------------------------------------------------------------|-----------------------------------------------------------------|-------------------------------------------------------------------------------------------------------------------------------|---------------------------------------------|-------------------------------------------------------------------------|------------------------------------------------------|
| Product Code:<br>Description:<br>Finish:<br>Base Material: | 33848<br>Monkeytail on Diamond Rosette<br>Beeswax<br>Mild Steel | 2 x Handles<br>1 x Split Spindle (8mm x 110mm)<br>1 x Split Spindle (8mm x 140mm)<br>1 x Steel Allen Key<br>8 x Fixing Screws | Size:<br>Type:<br>Finish:<br>Base Material: | Gauge 6 x 1" (3.5mm x 25mm)<br>Round Head<br>Beeswax<br>Stainless Steel | From the il <sup>®</sup><br>www.from the anvil.co.uk |