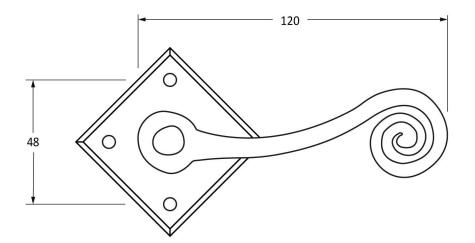

Please Note, due to the hand crafted nature of our products all measurements are approximate and should be used as a guide only.

| Product Information                                        |                                                                 | Pack Contents                                                                                                                 | Fixing Screws                               |                                                                         |                                                      |
|------------------------------------------------------------|-----------------------------------------------------------------|-------------------------------------------------------------------------------------------------------------------------------|---------------------------------------------|-------------------------------------------------------------------------|------------------------------------------------------|
| Product Code:<br>Description:<br>Finish:<br>Base Material: | 33848<br>Monkeytail on Diamond Rosette<br>Beeswax<br>Mild Steel | 2 x Handles<br>1 x Split Spindle (8mm x 110mm)<br>1 x Split Spindle (8mm x 140mm)<br>1 x Steel Allen Key<br>8 x Fixing Screws | Size:<br>Type:<br>Finish:<br>Base Material: | Gauge 6 x 1" (3.5mm x 25mm)<br>Round Head<br>Beeswax<br>Stainless Steel | From the il <sup>®</sup><br>www.from the anvil.co.uk |