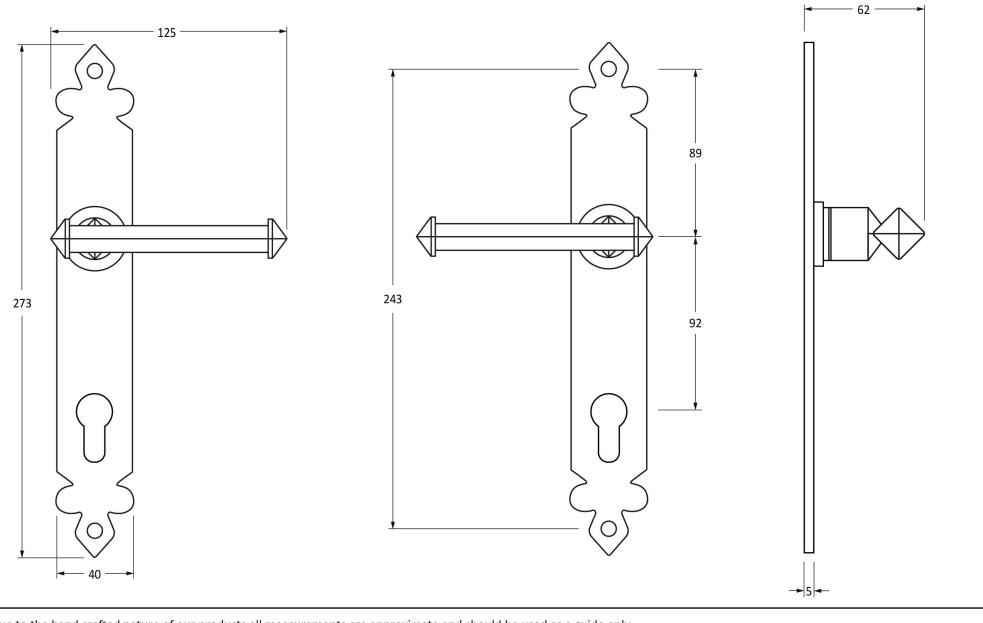

Please Note, due to the hand crafted nature of our products all measurements are approximate and should be used as a guide only.

| . rease note, and to the mand state a rate of our products an incusarient are upproximate and should be used as a galactic only. |                             |                                 |                |                             |  |
|----------------------------------------------------------------------------------------------------------------------------------|-----------------------------|---------------------------------|----------------|-----------------------------|--|
| Product Information                                                                                                              |                             | Pack Contents                   | Fixing Screws  |                             |  |
| Product Code:                                                                                                                    | 33854                       | 2 x Handles                     | Size:          | 90mm & 16mm                 |  |
| Description:                                                                                                                     | Tudor Lever Espag. Lock Set | 1 x Split Spindle (8mm x 110mm) | Type:          | Slotted Male & Female Bolts |  |
| Finish:                                                                                                                          | Black                       | 1 x Split Spindle (8mm x 140mm) | Finish:        | Black                       |  |
| Base Material:                                                                                                                   | Mild Steel                  | 1 x Steel Allen Key             | Base Material: | Stainless Steel             |  |
|                                                                                                                                  |                             | 2 x Fixing Screws               |                |                             |  |