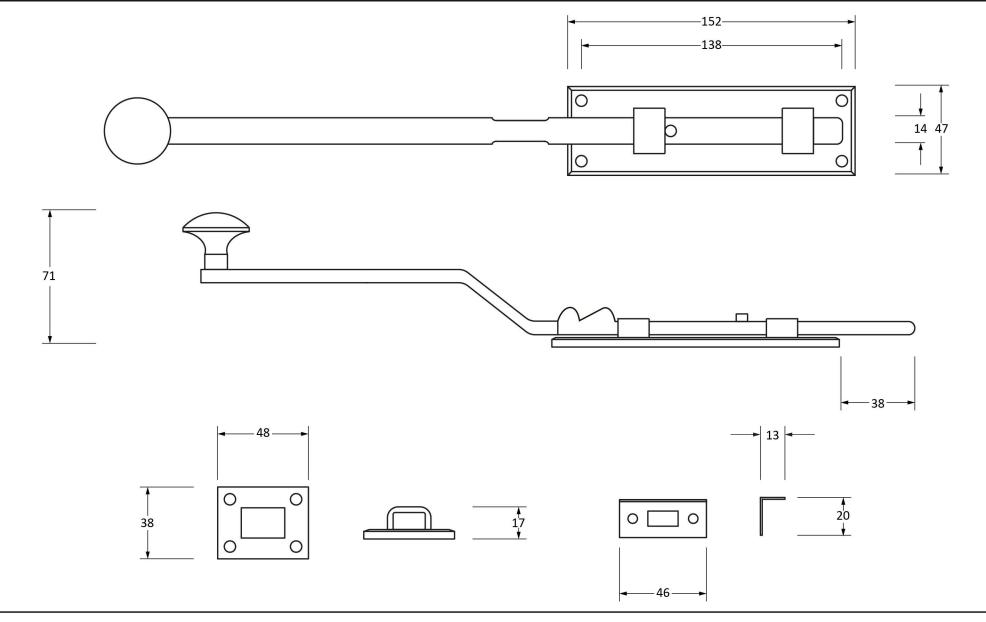

Please Note, due to the hand crafted nature of our products all measurements are approximate and should be used as a guide only.

| Product Information            |                                                    | Pack Contents                                                                | Fixing Screws                               |                                                                                                                |                                                                    |
|--------------------------------|----------------------------------------------------|------------------------------------------------------------------------------|---------------------------------------------|----------------------------------------------------------------------------------------------------------------|--------------------------------------------------------------------|
| Description: 6"<br>Finish: Bee | 3855<br>" French Door Bolt<br>eeswax<br>1ild Steel | 1 x Door Bolt<br>1 x Reciever Bridge<br>1 x Angled Keep<br>10 x Fixing Screw | Size:<br>Type:<br>Finish:<br>Base Material: | 8 x Gauge 8 x 1" (4mm x 25mm)<br>2 x Gauge 6 x 3/4" (3.5mm x 19mm)<br>Round Head<br>Beeswax<br>Stainless Steel | From the form the form the form the form the form the anvil.co.uk. |