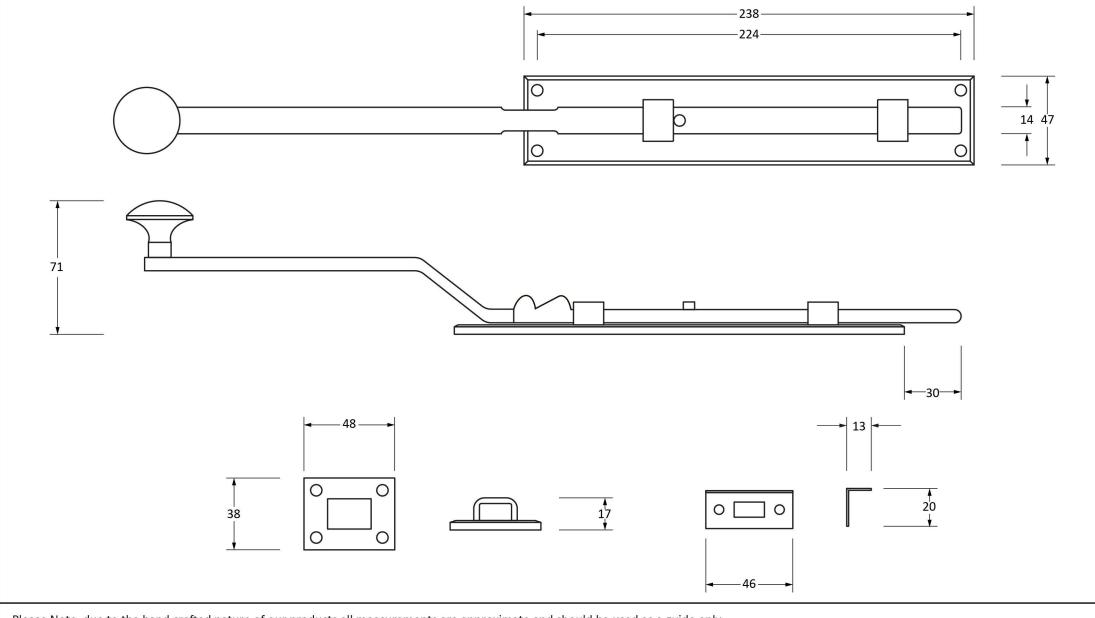

Base Material: Stainless Steel

Please Note, due to the hand crafted nature of our products all measurements are approximate and should be used as a guide only.

| Product Information |                      | Pack Contents       | Fixing Screws |                                   |  |
|---------------------|----------------------|---------------------|---------------|-----------------------------------|--|
| Product Code:       | 33857                | 1 x Door Bolt       | Size:         | 8 x Gauge 8 x 1" (4mm x 25mm)     |  |
| Description:        | 10" French Door Bolt | 1 x Reciever Bridge |               | 2 x Gauge 6 x 3/4" (3.5mm x 19mm) |  |
| Finish:             | Beeswax              | 1 x Angled Keep     | Type:         | Round Head                        |  |
| Base Material:      | Mild Steel           | 10 x Fixing Screw   | Finish:       | Beeswax                           |  |