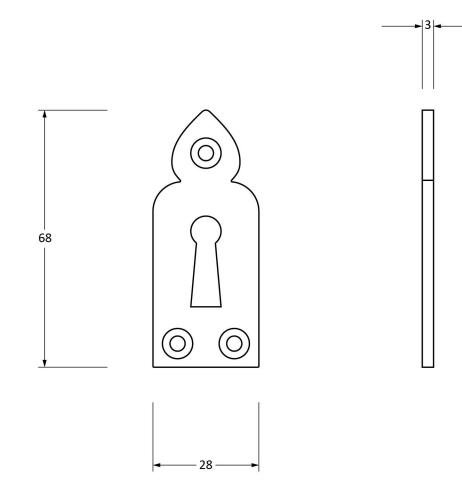

Please Note, due to the hand crafted nature of our products all measurements are approximate and should be used as a guide only.

| Product Information                                                                                   | Pack Contents                       | Fixing Screws                               |                                                                            |                                              |
|-------------------------------------------------------------------------------------------------------|-------------------------------------|---------------------------------------------|----------------------------------------------------------------------------|----------------------------------------------|
| Product Code: 33864<br>Description: Gothic Escutcheon<br>Finish: Beeswax<br>Base Material: Mild Steel | 1 x Escutcheon<br>2 x Fixing Screws | Size:<br>Type:<br>Finish:<br>Base Material: | Gauge 6 x 3/4" (3.5mm x 19mm)<br>Countersunk<br>Beeswax<br>Stainless Steel | From the <b>il</b> www.from the anvil.co.uk. |