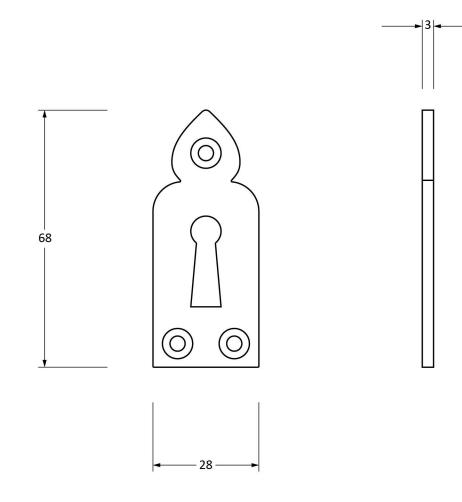

Please Note, due to the hand crafted nature of our products all measurements are approximate and should be used as a guide only.

| Product Information                                        |                                                   | Pack Contents                       | Fixing Screws                               |                                                                          |                                                                    |
|------------------------------------------------------------|---------------------------------------------------|-------------------------------------|---------------------------------------------|--------------------------------------------------------------------------|--------------------------------------------------------------------|
| Product Code:<br>Description:<br>Finish:<br>Base Material: | 33866<br>Gothic Escutcheon<br>Black<br>Mild Steel | 1 x Escutcheon<br>2 x Fixing Screws | Size:<br>Type:<br>Finish:<br>Base Material: | Gauge 6 x 3/4" (3.5mm x 19mm)<br>Countersunk<br>Black<br>Stainless Steel | From the form the form the form the form the form the anvil.co.uk. |