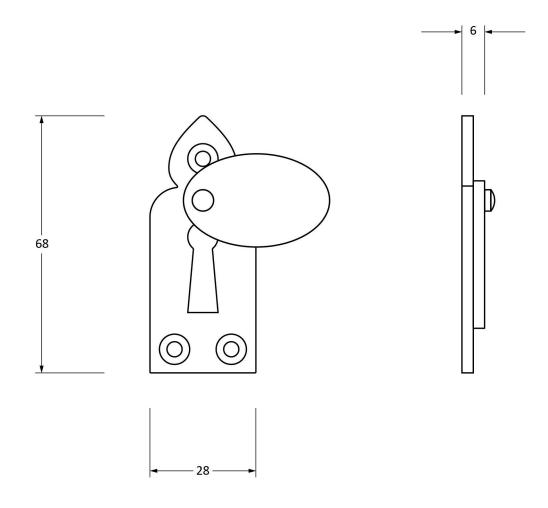

Please Note, due to the hand crafted nature of our products all measurements are approximate and should be used as a guide only.

| Product Information                                        |                                                           | Pack Contents                       | Fixing Screws                               |                                                                          |                                                                    |
|------------------------------------------------------------|-----------------------------------------------------------|-------------------------------------|---------------------------------------------|--------------------------------------------------------------------------|--------------------------------------------------------------------|
| Product Code:<br>Description:<br>Finish:<br>Base Material: | 33867<br>Gothic Escutcheon & Cover<br>Black<br>Mild Steel | 1 x Escutcheon<br>3 x Fixing Screws | Size:<br>Type:<br>Finish:<br>Base Material: | Gauge 6 x 3/4" (3.5mm x 19mm)<br>Countersunk<br>Black<br>Stainless Steel | From the form the form the form the form the form the anvil.co.uk. |