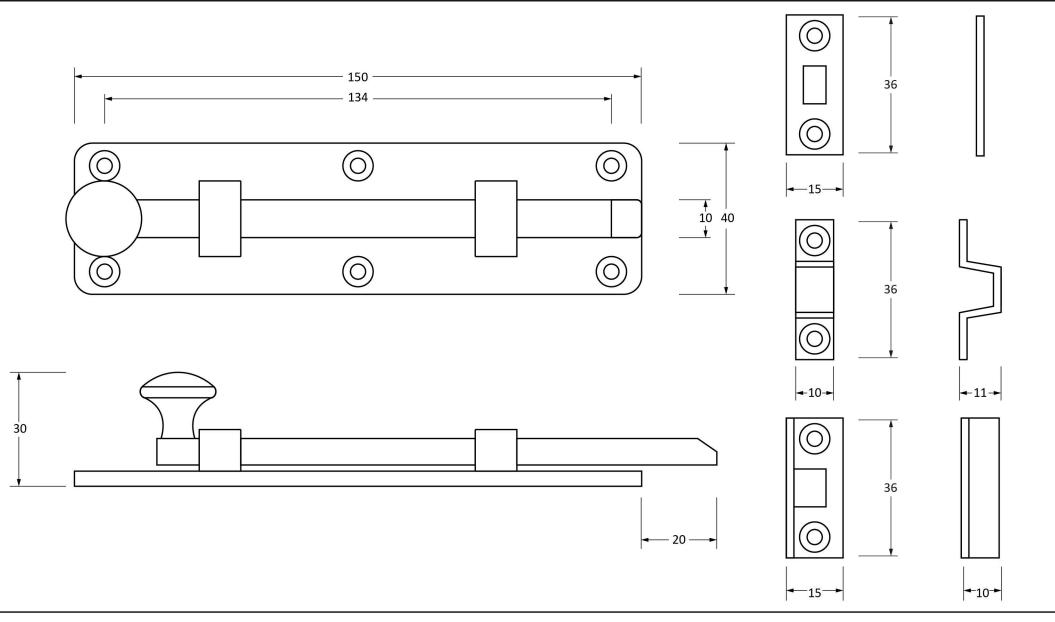

Please Note, due to the hand crafted nature of our products all measurements are approximate and should be used as a guide only.

| Product Information                                        |                                                        | Pack Contents                                                                                 | Fixing Screws                               |                                                                         |                                                       |
|------------------------------------------------------------|--------------------------------------------------------|-----------------------------------------------------------------------------------------------|---------------------------------------------|-------------------------------------------------------------------------|-------------------------------------------------------|
| Product Code:<br>Description:<br>Finish:<br>Base Material: | 33872<br>6" Universal Knob Bolt<br>Black<br>Mild Steel | 1 x Bolt<br>1 x Reciever Bridge<br>1 x Mortice Plate<br>1 x Angled Keep<br>8 x Fixings Screws | Size:<br>Type:<br>Finish:<br>Base Material: | Gauge 6 x 3/4" (3.5mm x 19mm)<br>Round Head<br>Black<br>Stainless Steel | From the • 1 <sup>®</sup><br>www.from the anvil.co.uk |