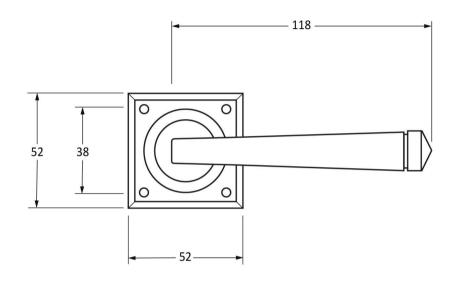

www.fromtheanvil.co.uk

Please Note, due to the hand crafted nature of our products all measurements are approximate and should be used as a guide only.

| Product Information |                                 | Pack Contents                   | Fixing Screws  |                             |
|---------------------|---------------------------------|---------------------------------|----------------|-----------------------------|
| Product Code:       | 33873/S                         | 2 x Handles                     | Size:          | Gauge 8 x 3/4" (4mm x 19mm) |
| Description:        | Avon Lever on Rose Set - Sprung | 1 x Split Spindle (8mm x 110mm) | Type:          | Round Head                  |
| Finish:             | Black                           | 1 x Split Spindle (8mm x 140mm) | Finish:        | Black                       |
| Base Material:      | Mild Steel                      | 1 x Steel Allen Key             | Base Material: | Stainless Steel             |
|                     |                                 | 8 x Fixing Screws               |                |                             |