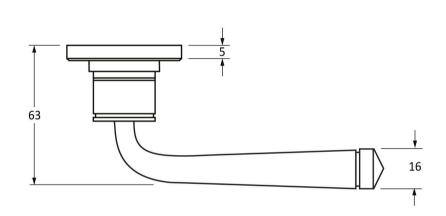

www.fromtheanvil.co.uk

Please Note, due to the hand crafted nature of our products all measurements are approximate and should be used as a guide only.

| Product Information |                                 | Pack Contents                   | Fixing Screws  |                             |
|---------------------|---------------------------------|---------------------------------|----------------|-----------------------------|
| Product Code:       | 33873/S                         | 2 x Handles                     | Size:          | Gauge 8 x 3/4" (4mm x 19mm) |
| Description:        | Avon Lever on Rose Set - Sprung | 1 x Split Spindle (8mm x 110mm) | Type:          | Round Head                  |
| Finish:             | Black                           | 1 x Split Spindle (8mm x 140mm) | Finish:        | Black                       |
| Base Material:      | Mild Steel                      | 1 x Steel Allen Key             | Base Material: | Stainless Steel             |
|                     |                                 | 8 x Fixing Screws               |                |                             |