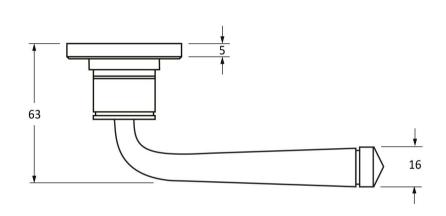

Please Note, due to the hand crafted nature of our products all measurements are approximate and should be used as a guide only.

| Trease Note, due to the hand clarical nature of our products an incusar emerits are approximate and should be used as a gainet only. |                                   |                                 |                |                             |
|--------------------------------------------------------------------------------------------------------------------------------------|-----------------------------------|---------------------------------|----------------|-----------------------------|
| Product Information                                                                                                                  |                                   | Pack Contents                   | Fixing Screws  |                             |
| Product Code:                                                                                                                        | 33873                             | 2 x Handles                     | Size:          | Gauge 8 x 3/4" (4mm x 19mm) |
| Description:                                                                                                                         | Avon Lever on Rose Set - Unsprung | 1 x Split Spindle (8mm x 110mm) | Туре:          | Round Head                  |
| Finish:                                                                                                                              | Black                             | 1 x Split Spindle (8mm x 140mm) | Finish:        | Black                       |
| Base Material:                                                                                                                       | Mild Steel                        | 1 x Steel Allen Key             | Base Material: | Stainless Steel             |
|                                                                                                                                      |                                   | 8 x Fixing Screws               |                |                             |