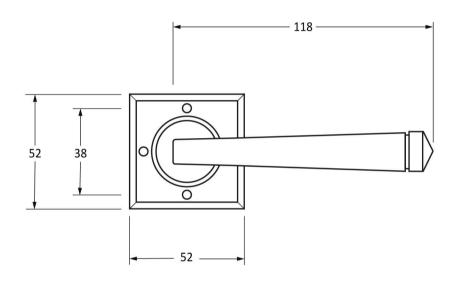

Please Note, due to the hand crafted nature of our products all measurements are approximate and should be used as a guide only.

| Trease Note, due to the hand clarical nature of our products an incusar emerits are approximate and should be used as a gainet only. |                                   |                                 |                |                             |
|--------------------------------------------------------------------------------------------------------------------------------------|-----------------------------------|---------------------------------|----------------|-----------------------------|
| Product Information                                                                                                                  |                                   | Pack Contents                   | Fixing Screws  |                             |
| Product Code:                                                                                                                        | 33873                             | 2 x Handles                     | Size:          | Gauge 8 x 3/4" (4mm x 19mm) |
| Description:                                                                                                                         | Avon Lever on Rose Set - Unsprung | 1 x Split Spindle (8mm x 110mm) | Туре:          | Round Head                  |
| Finish:                                                                                                                              | Black                             | 1 x Split Spindle (8mm x 140mm) | Finish:        | Black                       |
| Base Material:                                                                                                                       | Mild Steel                        | 1 x Steel Allen Key             | Base Material: | Stainless Steel             |
|                                                                                                                                      |                                   | 8 x Fixing Screws               |                |                             |