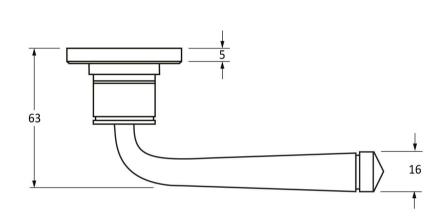

Please Note, due to the hand crafted nature of our products all measurements are approximate and should be used as a guide only.

| Product Information                                        |                                                                           | Pack Contents                                                                                   | Fixing Screws                               |                                                                               |
|------------------------------------------------------------|---------------------------------------------------------------------------|-------------------------------------------------------------------------------------------------|---------------------------------------------|-------------------------------------------------------------------------------|
| Product Code:<br>Description:<br>Finish:<br>Base Material: | 33874/S<br>Avon Lever on Rose Set - Sprung<br>Pewter Patina<br>Mild Steel | 2 x Handles 1 x Split Spindle (8mm x 110mm) 1 x Split Spindle (8mm x 140mm) 1 x Steel Allen Key | Size:<br>Type:<br>Finish:<br>Base Material: | Gauge 8 x 3/4" (4mm x 19mm)<br>Round Head<br>Pewter Patina<br>Stainless Steel |
|                                                            |                                                                           | 8 x Fixing Screws                                                                               |                                             |                                                                               |