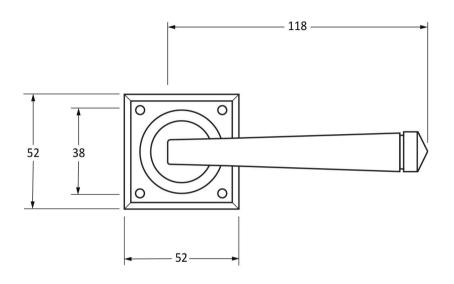

Please Note, due to the hand crafted nature of our products all measurements are approximate and should be used as a guide only.

| Product Information                                        |                                                                           | Pack Contents                                                                                   | Fixing Screws                               |                                                                               |
|------------------------------------------------------------|---------------------------------------------------------------------------|-------------------------------------------------------------------------------------------------|---------------------------------------------|-------------------------------------------------------------------------------|
| Product Code:<br>Description:<br>Finish:<br>Base Material: | 33874/S<br>Avon Lever on Rose Set - Sprung<br>Pewter Patina<br>Mild Steel | 2 x Handles 1 x Split Spindle (8mm x 110mm) 1 x Split Spindle (8mm x 140mm) 1 x Steel Allen Key | Size:<br>Type:<br>Finish:<br>Base Material: | Gauge 8 x 3/4" (4mm x 19mm)<br>Round Head<br>Pewter Patina<br>Stainless Steel |
|                                                            |                                                                           | 8 x Fixing Screws                                                                               |                                             |                                                                               |