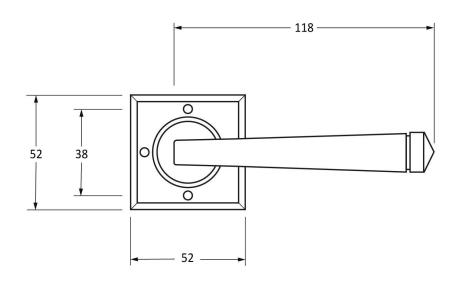

Please Note, due to the hand crafted nature of our products all measurements are approximate and should be used as a guide only.

| Trease Note, and to the hard drafted nature of our products an measurements are approximate and should be used as a gaine only. |                                   |                                 |                |                             |
|---------------------------------------------------------------------------------------------------------------------------------|-----------------------------------|---------------------------------|----------------|-----------------------------|
| Product Information                                                                                                             |                                   | Pack Contents                   | Fixing Screws  |                             |
| Product Code:                                                                                                                   | 33874                             | 2 x Handles                     | Size:          | Gauge 8 x 3/4" (4mm x 19mm) |
| Description:                                                                                                                    | Avon Lever on Rose Set - Unsprung | 1 x Split Spindle (8mm x 110mm) | Type:          | Round Head                  |
| Finish:                                                                                                                         | Pewter Patina                     | 1 x Split Spindle (8mm x 140mm) | Finish:        | Pewter Patina               |
| Base Material:                                                                                                                  | Mild Steel                        | 1 x Steel Allen Key             | Base Material: | Stainless Steel             |
|                                                                                                                                 |                                   | 8 x Fixing Screws               |                |                             |