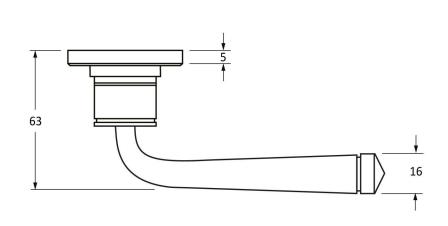

Please Note, due to the hand crafted nature of our products all measurements are approximate and should be used as a guide only.

| Trease Note, and to the hard drafted nature of our products an measurements are approximate and should be used as a gaine only. |                                   |                                 |                |                             |
|---------------------------------------------------------------------------------------------------------------------------------|-----------------------------------|---------------------------------|----------------|-----------------------------|
| Product Information                                                                                                             |                                   | Pack Contents                   | Fixing Screws  |                             |
| Product Code:                                                                                                                   | 33874                             | 2 x Handles                     | Size:          | Gauge 8 x 3/4" (4mm x 19mm) |
| Description:                                                                                                                    | Avon Lever on Rose Set - Unsprung | 1 x Split Spindle (8mm x 110mm) | Type:          | Round Head                  |
| Finish:                                                                                                                         | Pewter Patina                     | 1 x Split Spindle (8mm x 140mm) | Finish:        | Pewter Patina               |
| Base Material:                                                                                                                  | Mild Steel                        | 1 x Steel Allen Key             | Base Material: | Stainless Steel             |
|                                                                                                                                 |                                   | 8 x Fixing Screws               |                |                             |