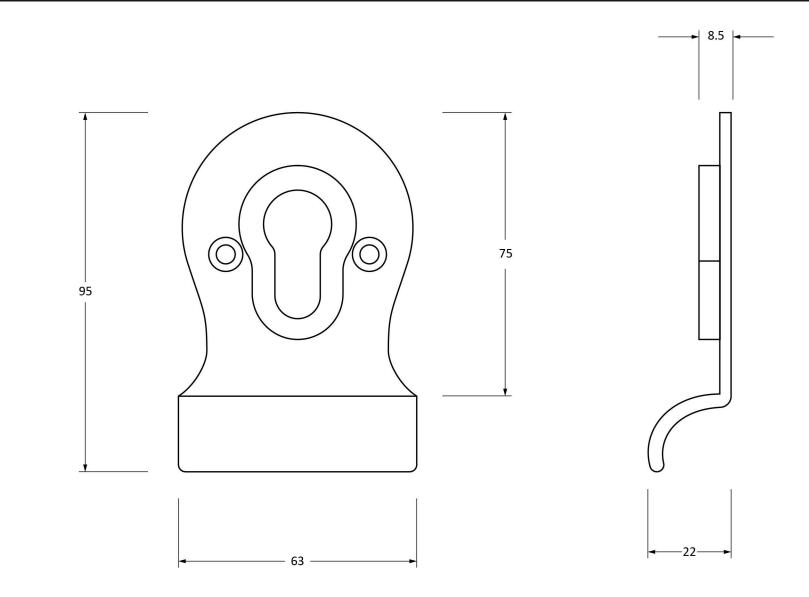

Please Note, due to the hand crafted nature of our products all measurements are approximate and should be used as a guide only.

| Product Information                                                               | Pack Contents                      | Fixing Screws                               |                                                                         |                                                           |
|-----------------------------------------------------------------------------------|------------------------------------|---------------------------------------------|-------------------------------------------------------------------------|-----------------------------------------------------------|
| Product Code:33876Description:Euro Door PullFinish:PewterBase Material:Mild Steel | 1 x Door Pull<br>2 x Fixing Screws | Size:<br>Type:<br>Finish:<br>Base Material: | Gauge 8 x 3/4" (4mm x 19mm)<br>Countersunk<br>Pewter<br>Stainless Steel | From the form the form the form the form the anvil.co.uk. |