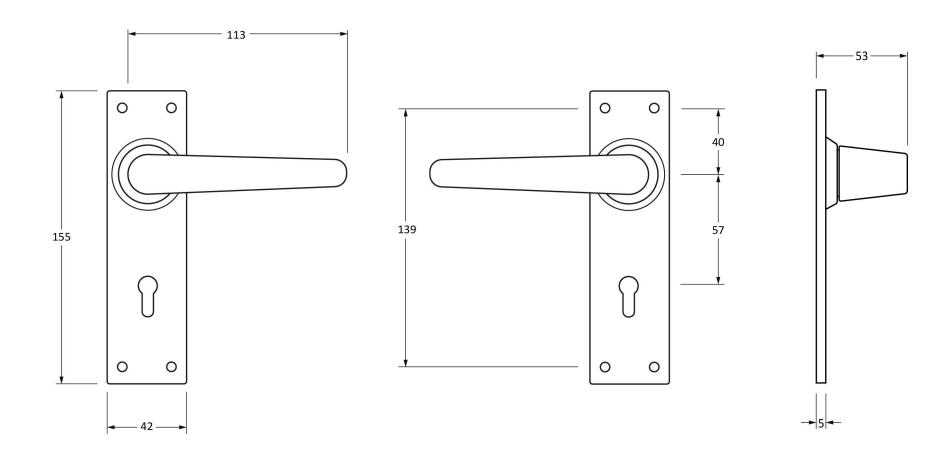

Please Note, due to the hand crafted nature of our products all measurements are approximate and should be used as a guide only.

|                     |                       | <i>" "</i>                      | 5907           |                               |   |
|---------------------|-----------------------|---------------------------------|----------------|-------------------------------|---|
| Product Information |                       | Pack Contents                   | Fixing Screws  |                               |   |
| Product Code:       | 33877                 | 2 x Handles                     | Size:          | Gauge 6 x 3/4" (3.5mm x 19mm) |   |
| Description:        | Deluxe Lever Lock Set | 1 x Split Spindle (8mm x 110mm) | Type:          | Countersunk                   | ĺ |
| Finish:             | Black                 | 1 x Split Spindle (8mm x 140mm) | Finish:        | Black                         | ĺ |
| Base Material:      | Mild Steel            | 1 x Steel Allen Key             | Base Material: | Stainless Steel               | ĺ |
|                     |                       | 8 x Fixing Screws               |                |                               | ĺ |