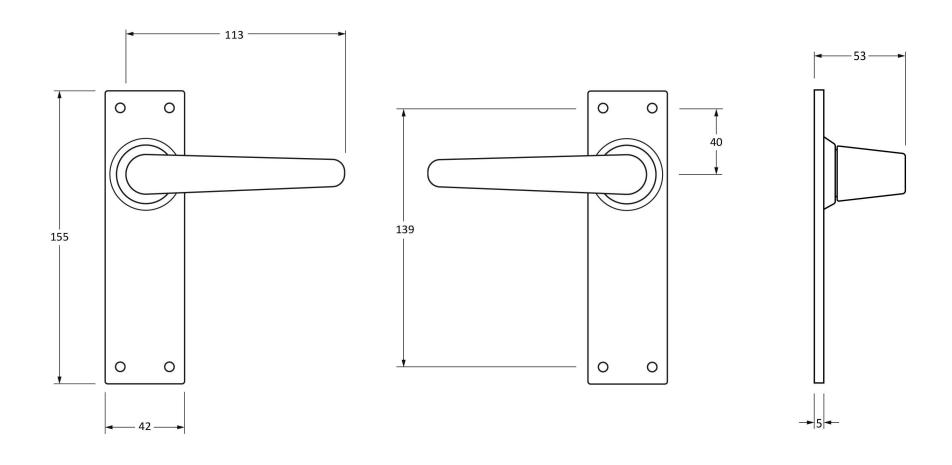

Please Note, due to the hand crafted nature of our products all measurements are approximate and should be used as a guide only.

|                     |                        | <i>" "</i>                      |                |                               |   |
|---------------------|------------------------|---------------------------------|----------------|-------------------------------|---|
| Product Information |                        | Pack Contents                   | Fixing Screws  |                               |   |
| Product Code:       | 33878                  | 2 x Handles                     | Size:          | Gauge 6 x 3/4" (3.5mm x 19mm) |   |
| Description:        | Deluxe Lever Latch Set | 1 x Split Spindle (8mm x 110mm) | Type:          | Countersunk                   | ĺ |
| Finish:             | Black                  | 1 x Split Spindle (8mm x 140mm) | Finish:        | Black                         | ĺ |
| Base Material:      | Mild Steel             | 1 x Steel Allen Key             | Base Material: | Stainless Steel               |   |
|                     |                        | 8 x Fixing Screws               |                |                               | ĺ |