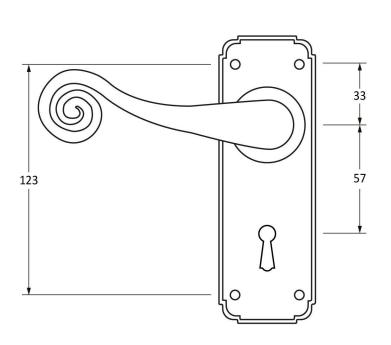

Please Note, due to the hand crafted nature of our products all measurements are approximate and should be used as a guide only.

| Product Information |                           | Pack Contents                   | Fixing Screws  |                             |
|---------------------|---------------------------|---------------------------------|----------------|-----------------------------|
| Product Code:       | 33900                     | 2 x Handles                     | Size:          | Gauge 6 x 1" (3.5mm x 25mm) |
| Description:        | Monekytail Lever Lock Set | 1 x Split Spindle (8mm x 110mm) | Type:          | Round Head                  |
| Finish:             | Beeswax                   | 1 x Split Spindle (8mm x 140mm) | Finish:        | Beeswax                     |
| Base Material:      | Mild Steel                | 1 x Steel Allen Key             | Base Material: | Stainless Steel             |
|                     |                           | 8 x Fixing Screws               |                |                             |