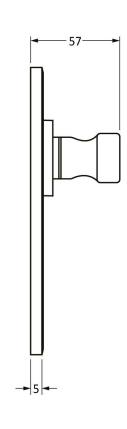

Please Note, due to the hand crafted nature of our products all measurements are approximate and should be used as a guide only.

| Product Information |                           | Pack Contents                   | Fixing Screws  |                             |
|---------------------|---------------------------|---------------------------------|----------------|-----------------------------|
| Product Code:       | 33900                     | 2 x Handles                     | Size:          | Gauge 6 x 1" (3.5mm x 25mm) |
| Description:        | Monekytail Lever Lock Set | 1 x Split Spindle (8mm x 110mm) | Type:          | Round Head                  |
| Finish:             | Beeswax                   | 1 x Split Spindle (8mm x 140mm) | Finish:        | Beeswax                     |
| Base Material:      | Mild Steel                | 1 x Steel Allen Key             | Base Material: | Stainless Steel             |
|                     |                           | 8 x Fixing Screws               |                |                             |