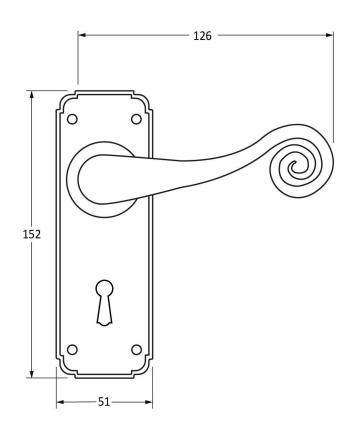

Please Note, due to the hand crafted nature of our products all measurements are approximate and should be used as a guide only.

| Product Information |                           | Pack Contents                   | Fixing Screws  |                             |
|---------------------|---------------------------|---------------------------------|----------------|-----------------------------|
| Product Code:       | 33900                     | 2 x Handles                     | Size:          | Gauge 6 x 1" (3.5mm x 25mm) |
| Description:        | Monekytail Lever Lock Set | 1 x Split Spindle (8mm x 110mm) | Type:          | Round Head                  |
| Finish:             | Beeswax                   | 1 x Split Spindle (8mm x 140mm) | Finish:        | Beeswax                     |
| Base Material:      | Mild Steel                | 1 x Steel Allen Key             | Base Material: | Stainless Steel             |
|                     |                           | 8 x Fixing Screws               |                |                             |