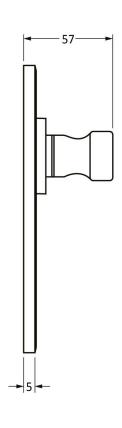

Please Note, due to the hand crafted nature of our products all measurements are approximate and should be used as a guide only.

| Product Information |                            | Pack Contents                   | Fixing Screws  |                             |
|---------------------|----------------------------|---------------------------------|----------------|-----------------------------|
| Product Code:       | 33901                      | 2 x Handles                     | Size:          | Gauge 6 x 1" (3.5mm x 25mm) |
| Description:        | Monkeytail Lever Latch Set | 1 x Split Spindle (8mm x 110mm) | Type:          | Round Head                  |
| Finish:             | Beeswax                    | 1 x Split Spindle (8mm x 140mm) | Finish:        | Beeswax                     |
| Base Material:      | Mild Steel                 | 1 x Steel Allen Key             | Base Material: | Stainless Steel             |
|                     |                            | 8 x Fixing Screw                |                |                             |