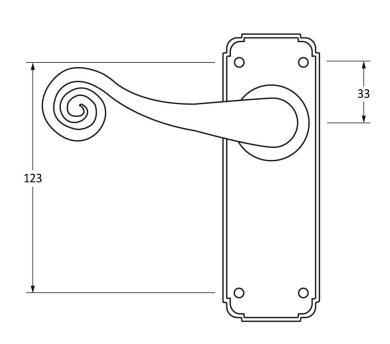

Please Note, due to the hand crafted nature of our products all measurements are approximate and should be used as a guide only.

| Product Information |                            | Pack Contents                   | Fixing Screws  |                             |
|---------------------|----------------------------|---------------------------------|----------------|-----------------------------|
| Product Code:       | 33901                      | 2 x Handles                     | Size:          | Gauge 6 x 1" (3.5mm x 25mm) |
| Description:        | Monkeytail Lever Latch Set | 1 x Split Spindle (8mm x 110mm) | Type:          | Round Head                  |
| Finish:             | Beeswax                    | 1 x Split Spindle (8mm x 140mm) | Finish:        | Beeswax                     |
| Base Material:      | Mild Steel                 | 1 x Steel Allen Key             | Base Material: | Stainless Steel             |
|                     |                            | 8 x Fixing Screw                |                |                             |