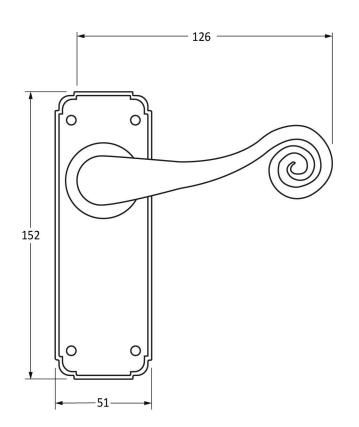

Please Note, due to the hand crafted nature of our products all measurements are approximate and should be used as a guide only.

| Product Information |                            | Pack Contents                   | Fixing Screws  |                             |
|---------------------|----------------------------|---------------------------------|----------------|-----------------------------|
| Product Code:       | 33901                      | 2 x Handles                     | Size:          | Gauge 6 x 1" (3.5mm x 25mm) |
| Description:        | Monkeytail Lever Latch Set | 1 x Split Spindle (8mm x 110mm) | Type:          | Round Head                  |
| Finish:             | Beeswax                    | 1 x Split Spindle (8mm x 140mm) | Finish:        | Beeswax                     |
| Base Material:      | Mild Steel                 | 1 x Steel Allen Key             | Base Material: | Stainless Steel             |
|                     |                            | 8 x Fixing Screw                |                |                             |