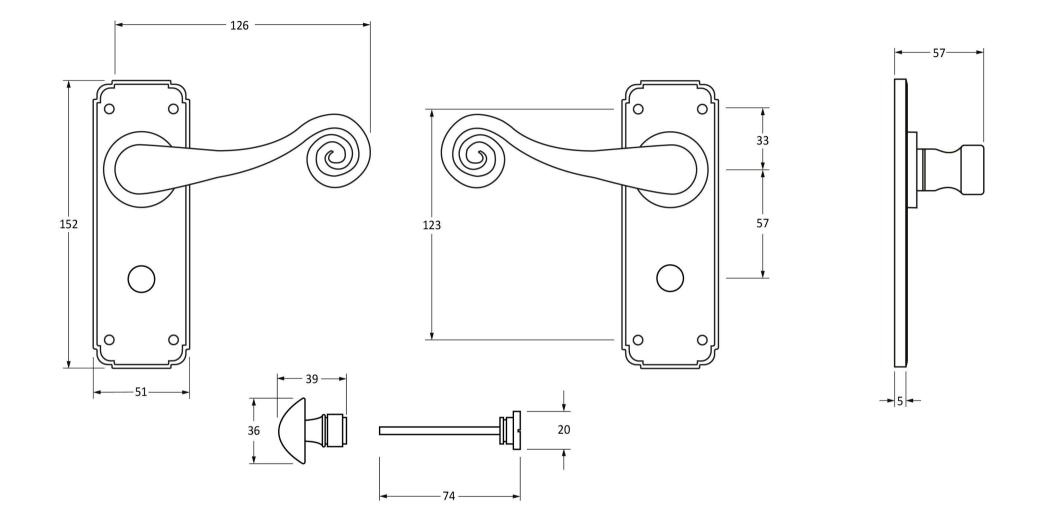

Please Note, due to the hand crafted nature of our products all measurements are approximate and should be used as a guide only.

| Product Information                                                                                           | Pack Contents                                                                                                                                 | Fixing Screws                                                                                               |                                                       |
|---------------------------------------------------------------------------------------------------------------|-----------------------------------------------------------------------------------------------------------------------------------------------|-------------------------------------------------------------------------------------------------------------|-------------------------------------------------------|
| Product Code: 33902<br>Description: Monkeytail Lever Bathroom<br>Finish: Beeswax<br>Base Material: Mild Steel | 2 x Handles<br>1 x Thumbturn<br>1 x Split Spindle (8mm x 110mm)<br>1 x Split Spindle (8mm x 140mm)<br>1 x Steel Allen Key<br>8 x Fixing Screw | Size: Gauge 6 x 1" (3.5mm x 25mm)<br>Type: Round Head<br>Finish: Beeswax<br>Base Material: Stainless Steell | From the • 1 <sup>®</sup><br>www.from the anvil.co.uk |