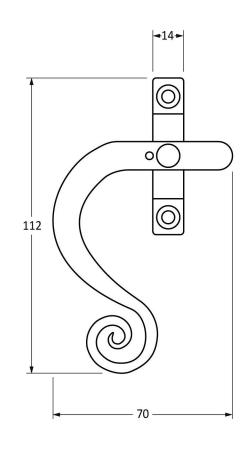

Please Note, due to the hand crafted nature of our products all measurements are approximate and should be used as a guide only.

| Product Information |                                  | Pack Contents       | Fixing Screws  |                                   |
|---------------------|----------------------------------|---------------------|----------------|-----------------------------------|
| Product Code:       | 33952                            | 1 x LH Fastener     | Size:          | 2 x Gauge 6 x 1/2" (3.5mm x 13mm) |
| Description:        | Monkeytail Fastener LH - Locking | 1 x Mortice Plate   |                | 4 x Gauge 8 x 3/4" (4mm x 19mm)   |
| Finish:             | Black                            | 1 x Hook Plate      | Type:          | Countersunk                       |
| Base Material:      | Mild Steel                       | 1 x Steel Allen Key | Finish:        | Black                             |
|                     |                                  | 6 x Fixing Screws   | Base Material: | Stainless Steel                   |