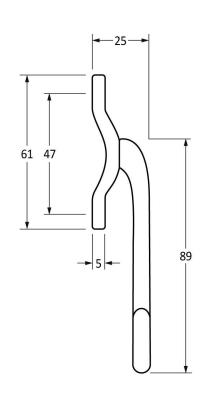

Please Note, due to the hand crafted nature of our products all measurements are approximate and should be used as a guide only.

| Product Information |                                  | Pack Contents       | Fixing Screws  |                                   |
|---------------------|----------------------------------|---------------------|----------------|-----------------------------------|
| Product Code:       | 33952                            | 1 x LH Fastener     | Size:          | 2 x Gauge 6 x 1/2" (3.5mm x 13mm) |
| Description:        | Monkeytail Fastener LH - Locking | 1 x Mortice Plate   |                | 4 x Gauge 8 x 3/4" (4mm x 19mm)   |
| Finish:             | Black                            | 1 x Hook Plate      | Type:          | Countersunk                       |
| Base Material:      | Mild Steel                       | 1 x Steel Allen Key | Finish:        | Black                             |
|                     |                                  | 6 x Fixing Screws   | Base Material: | Stainless Steel                   |