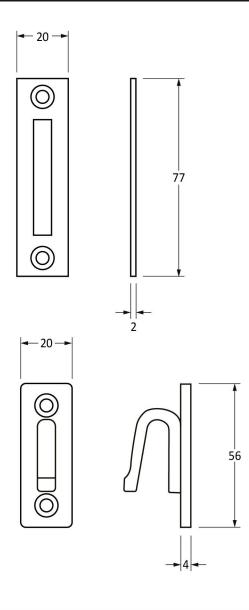

Please Note, due to the hand crafted nature of our products all measurements are approximate and should be used as a guide only.

| Product Information |                                  | Pack Contents       | Fixing Screws  |                                   |
|---------------------|----------------------------------|---------------------|----------------|-----------------------------------|
| Product Code:       | 33952                            | 1 x LH Fastener     | Size:          | 2 x Gauge 6 x 1/2" (3.5mm x 13mm) |
| Description:        | Monkeytail Fastener LH - Locking | 1 x Mortice Plate   |                | 4 x Gauge 8 x 3/4" (4mm x 19mm)   |
| Finish:             | Black                            | 1 x Hook Plate      | Type:          | Countersunk                       |
| Base Material:      | Mild Steel                       | 1 x Steel Allen Key | Finish:        | Black                             |
|                     |                                  | 6 x Fixing Screws   | Base Material: | Stainless Steel                   |