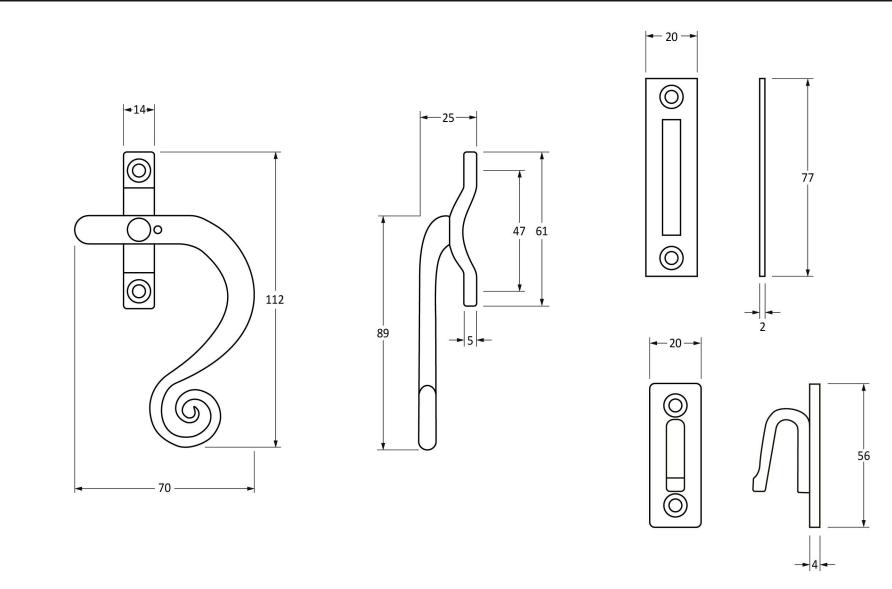

Please Note, due to the hand crafted nature of our products all measurements are approximate and should be used as a guide only.

| Product Information                                        |                                                                  | Pack Contents                                                                                      | Fixing Screws                               |                                                                                                                 |                                                           |
|------------------------------------------------------------|------------------------------------------------------------------|----------------------------------------------------------------------------------------------------|---------------------------------------------|-----------------------------------------------------------------------------------------------------------------|-----------------------------------------------------------|
| Product Code:<br>Description:<br>Finish:<br>Base Material: | 33953<br>Monkeytail Fastener RH - Locking<br>Black<br>Mild Steel | 1 x RH Fastener<br>1 x Mortice Plate<br>1 x Hook Plate<br>1 x Steel Allen Key<br>6 x Fixing Screws | Size:<br>Type:<br>Finish:<br>Base Material: | 2 x Gauge 6 x 1/2" (3.5mm x 13mm)<br>4 x Gauge 8 x 3/4" (4mm x 19mm)<br>Countersunk<br>Black<br>Stainless Steel | From the form the form the form the form the anvil.co.uk. |