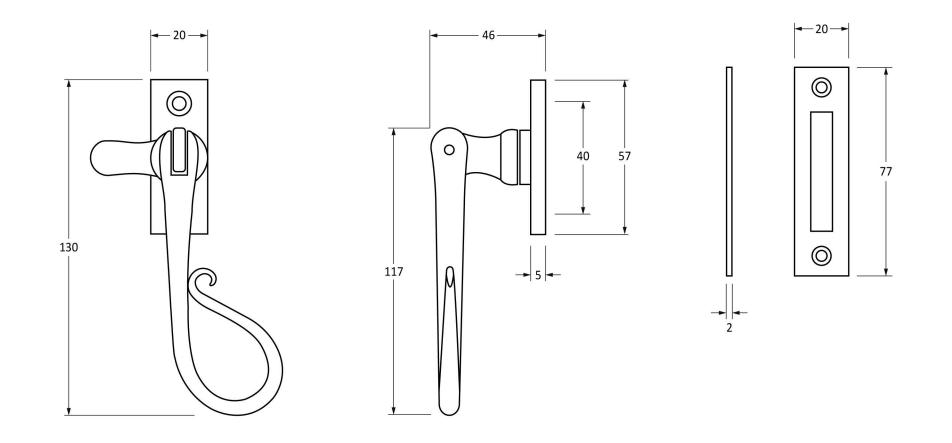

Please Note, due to the hand crafted nature of our products all measurements are approximate and should be used as a guide only.

| Product Information Pack Contents                                                                                                        | Fixing Screws                                                                                                                                      |
|------------------------------------------------------------------------------------------------------------------------------------------|----------------------------------------------------------------------------------------------------------------------------------------------------|
| Product Code:339561 x FastenerDescription:Shepherds Crook Fastener1 x Mortice PlateFinish:Black4 x Fixing ScrewsBase Material:Mild Steel | Size: 2 x Gauge 6 x 1/2" (3.5mm x 13mm)<br>2 x Gauge 8 x 3/4" (4mm x 19mm)<br>Type: Countersunk<br>Finish: Black<br>Base Material: Stainless Steel |