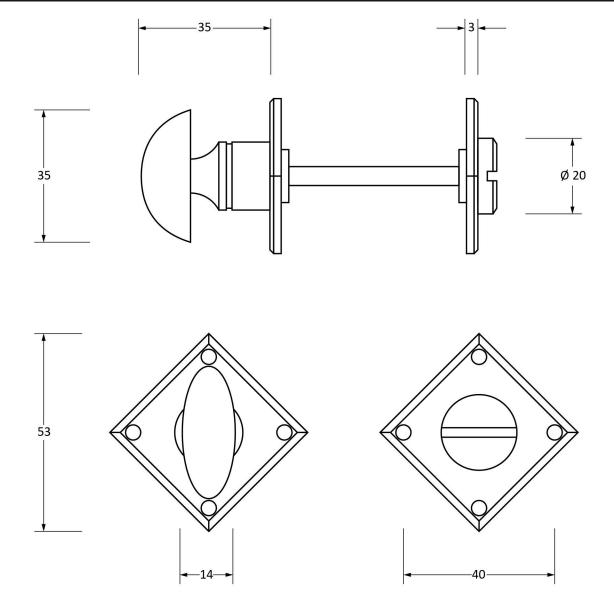

Please Note, due to the hand crafted nature of our products all measurements are approximate and should be used as a guide only.

| rease rease, and to the hand draited nature of our products an inecastic fire approximate and should be used as a gaine only. |                            |                                            |                |                             |
|-------------------------------------------------------------------------------------------------------------------------------|----------------------------|--------------------------------------------|----------------|-----------------------------|
| Product Information                                                                                                           |                            | Pack Contents                              | Fixing Screws  |                             |
| Product Code:                                                                                                                 | 33964                      | 1 x Thumbturn                              | Size:          | Gauge 4 x 1/2" (3mm x 13mm) |
| Description:                                                                                                                  | Diamond Bathroom Thumbturn | 1 x Coin Release with Spindle (5mm x 60mm) | Type:          | Roundhead                   |
| Finish:                                                                                                                       | Black                      | 2 x Baseplates                             | Finish:        | Black                       |
| Base Material:                                                                                                                | Mild Steel                 | 1 x Steel Allen Key                        | Base Material: | Stainless Steel             |
|                                                                                                                               |                            | 8 x Fixing Screws                          |                |                             |