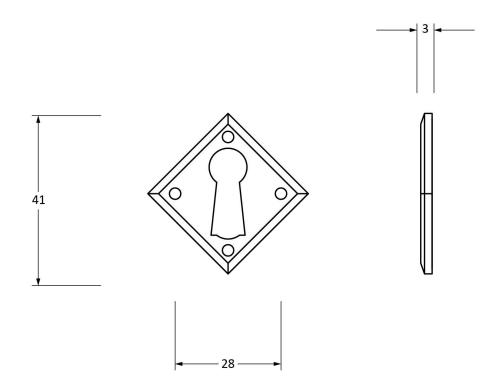

Please Note, due to the hand crafted nature of our products all measurements are approximate and should be used as a guide only.

| Product Information                                                                                  | Pack Contents                       | Fixing Screws                               |                                                                      |                                                              |  |
|------------------------------------------------------------------------------------------------------|-------------------------------------|---------------------------------------------|----------------------------------------------------------------------|--------------------------------------------------------------|--|
| Product Code: 33965<br>Description: Diamond Escutcheon<br>Finish: Black<br>Base Material: Mild Steel | 1 x Escutcheon<br>4 x Fixing Screws | Size:<br>Type:<br>Finish:<br>Base Material: | Gauge 4 x 1/2" (3mm x 13mm)<br>Roundhead<br>Black<br>Stainless Steel | From the <b>t</b> 1 <sup>®</sup><br>www.from the anvil.co.uk |  |